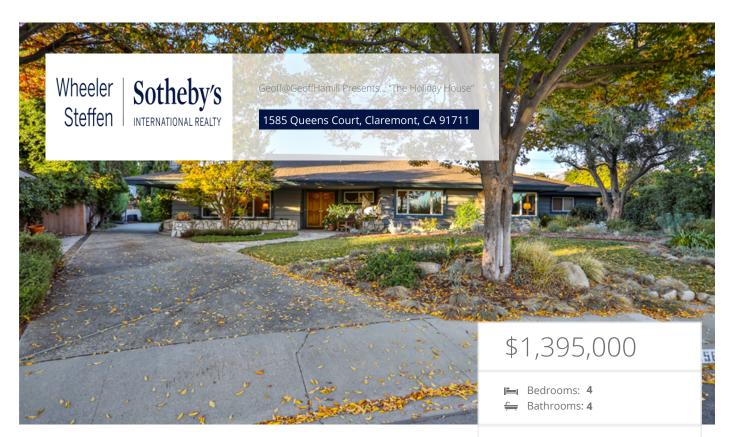

## Property Description

Drive by this welcoming Don Hershey custom built Mid Century home, perfectly sited in prestigious Towne Ranch Estates. Originally built circa 1958 for Dr. & Mrs. W.S. Phares. Coveted locale near excellent K-12 schools (Including Condit Elementary), desirable shopping, and some of Claremont's favorite neighborhood parks. Convenient location to the downtown Claremont Village and esteemed Claremont Colleges.

This stunning gem sits on a generous large lot at the end of a tranquil cul-de-sac. Inviting covered front entry boasts a unique architectural design. The residence includes 4 potential bedrooms; or, currently used as 3 bedrooms + Den/Office (with a closet). The home features a formal center hall entry, gracious living room accented with a large stone fireplace, separate spacious formal dining room, a warm family room with an additional brick fireplace, adjacent surroom adorned with coffered cellings, plus a renovated top chef's kitchen boasting stone counters, walk-in partry, abundant storage, plus surney eating area. The home includes extensive dual pane windows/doors, smooth cellings, multiple skylights, central air conditioning and forced air heating, an indoor laundry/utility room with soaker sink, and copper repiping.

The lush, private backyard is perfect for year round family and guest outdoor gatherings, complete with panoramic mountain views, a sustainable green lawn area, flowerful gardens, covered patio area, plus a deep long driveway featuring plentiful parking. With its stylish design, amazing amenities, and unbeatable location, this home work be on the market for long!

## EXTRAS:

- Living Space: 3,012 sq ft
- Lot Size: 13,931 sq ft

Geoff Hamill <sup>CalDRELic# 00997900</sup>