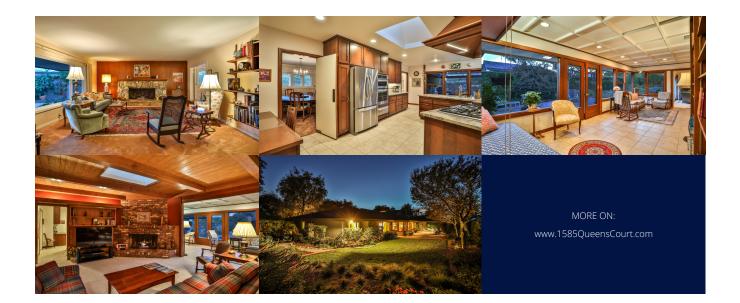

This stunning gem sits on a generous large lot at the end of a tranquil cul-de-sac. Inviting covered front entry boasts a unique architectural design. The residence includes 4 potential bedrooms; or, currently used as 3 bedrooms + Den/Office (with a closet). The home features a formal center hall entry, gracious living room accented with a large stone fireplace, separate spacious formal dining room, a warm family room with an additional brick fireplace, adjacent surroom adorned with coffered cellings, plus a renovated top chef's kitchen boasting stone counters, walk-in partry, abundant storage, plus surney eating area. The home includes extensive dual pane windows/doors, smooth cellings, multiple skylights, central air conditioning and forced air heating, an indoor laundry/utility room with soaker sink, and copper repiping.

The lush, private backyard is perfect for year round family and guest outdoor gatherings, complete with panoramic mountain views, a sustainable green lawn area, flowerful gardens, covered patio area, plus a deep long driveway featuring plentiful parking. With its stylish design, amazing amenities, and unbeatable location, this home work be on the market for long!