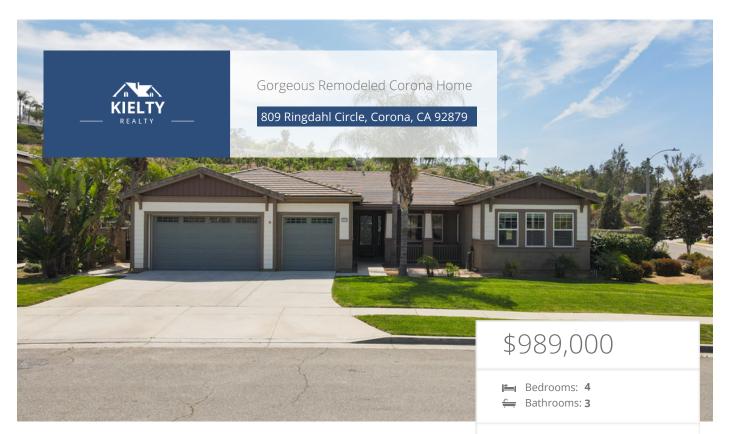

## Property Description

\*\*\*Gorgeous Remodeled Corona Home\*\*\* Nestled in the foothills of Corona is the home you have been searching for. With just under 3000 square feet of living space on a 15,000+ square foot corner lot, this home is the perfect setting for family gatherings and entertaining. In addition to a custom-built swimming pool with beach entry and spa, the backyard affords plenty of room for outdoor enjoyment. All new artificial grass has been recently added. The home's interior is graced with high ceilings and natural sunlight throughout, making every space open and inviting. All new countertops, new appliances, backsplash, all new flooring throughout. All bathrooms new vanities. Painted throughout. Enjoy gatherings in the living room for the big game or opt for those tranquil moments with a good book by the chimney fire. The master bedroom includes a walk-in closet and spacious en-suite bathroom with two vanities, an enclosed shower stall and jacuzzi tub. The home has two additional bedrooms. The den is currently being used as a gym. The home has a second bathroom adapted with a roll-in shower. The front door has wheel chair access. The 3-car garage and driveway provide ample off-street parking. 809 Ringdahl Circle offers the serenity and refuge you seek in a home, the convenience of local retail centers you need, and the recreational venues for a variety of activities.

## EXTRAS:

• Living Space: 2,965 sq ft

• Lot Size: 15,681 sq ft

Bobby Kielty CalBRE Lic.#01797772

Meredith Kielty CaIBRE LIC.#01890769