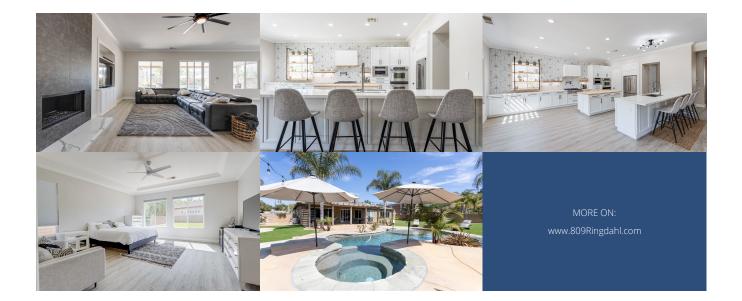

## Property Description

\*\*\*Gorgeous Remodeled Corona Home\*\*\* Nestled in the foothills of Corona is the home you have been searching for. With just under 3000 square feet of living space on a 15,000+ square foot corner lot, this home is the perfect setting for family gatherings and entertaining. In addition to a custom-built swimming pool with beach entry and spa, the backyard affords plenty of room for outdoor enjoyment. All new artificial grass has been recently added. The home's interior is graced with high ceilings and natural sunlight throughout, making every space open and inviting. All new countertops, new appliances, backsplash, all new flooring throughout. All bathrooms new vanities. Painted throughout. Enjoy gatherings in the living room for the big game or opt for those tranquil moments with a good book by the chimney fire. The master bedroom includes a walk-in closet and spacious en-suite bathroom with two vanities, an enclosed shower stall and jacuzzi tub. The home has two additional bedrooms. The den is currently being used as a gym. The home has a second bathroom adapted with a roll-in shower. The front door has wheel chair access. The 3-car garage and driveway provide ample off-street parking. 809 Ringdahl Circle offers the serenity and refuge you seek in a home, the convenience of local retail centers you need, and the recreational venues for a variety of activities.