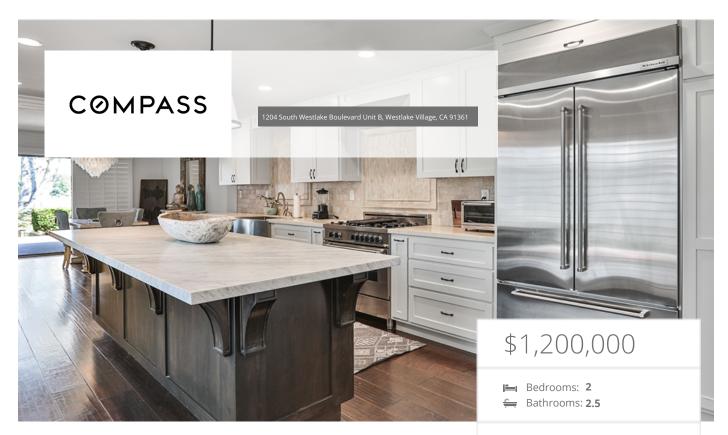

## Property Description

Life is better at the Lake! Rarely available, extraordinary lakefront townhome in Westlake Bay. This property has been extensively remodeled and upgraded with tasteful craftsmanship and quality throughout. This waterfront home showcases the definition of indoor/outdoor entertainment living. Stunning expanded entertainment kitchen features solid wood custom cabinets with slow closing European hinges, top of the line appliances including a 36" Bertazzoni range and hood, 42" French door refrigerator, Viking under cabinet drawer microwave, Farmhouse sink, and oversized prep island with seating. The open concept floorplan delivers lakefront views from the kitchen, dining and living room. The attention to detail is evident with distressed engineered wood plank floors, custom iron railings, stacked stone, and renovated bath areas. A spacious primary suite with 2 closet areas and a lovely bath suite with an oversized shower and custom vanity with double sinks awaits on the second level. The bright second bedroom offers lake views and custom closet doors. An open loft area holds wonderful potential as a reading area, retreat, or exercise area. A serene exterior patio area provides wonderful entertainment space and is just a few steps from the lake. Private detached garage and additional assigned covered parking space, community pool, and clubhouse. Truly a remarkable offering in a coveted location.

## **EXTRAS:**

Living Space: 1,692 sq ftLot Size: 3,920 sq ft

Kimberley Pfeiffer DRE# 01047570

**310-867-0033** 