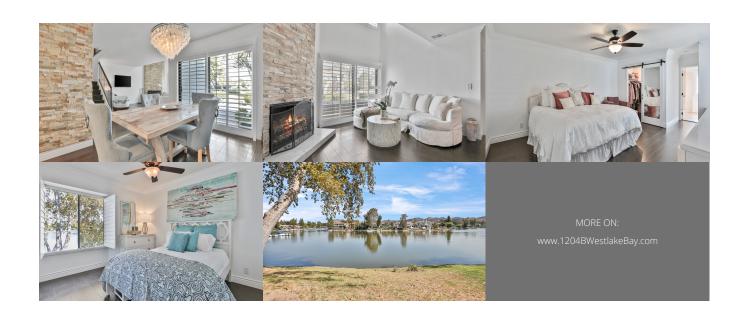

## Property Description

Life is better at the Lake! Rarely available, extraordinary lakefront townhome in Westlake Bay. This property has been extensively remodeled and upgraded with tasteful craftsmanship and quality throughout. This waterfront home showcases the definition of indoor/outdoor entertainment living. Stunning expanded entertainment kitchen features solid wood custom cabinets with slow closing European hinges, top of the line appliances including a 36" Bertazzoni range and hood, 42" French door refrigerator, Viking under cabinet drawer microwave, Farmhouse sink, and oversized prep island with seating. The open concept floorplan delivers lakefront views from the kitchen, dining and living room. The attention to detail is evident with distressed engineered wood plank floors, custom iron railings, stacked stone, and renovated bath areas. A spacious primary suite with 2 closet areas and a lovely bath suite with an oversized shower and custom vanity with double sinks awaits on the second level. The bright second bedroom offers lake views and custom closet doors. An open loft area holds wonderful potential as a reading area, retreat, or exercise area. A serene exterior patio area provides wonderful entertainment space and is just a few steps from the lake. Private detached garage and additional assigned covered parking space, community pool, and clubhouse. Truly a remarkable offering in a coveted location.