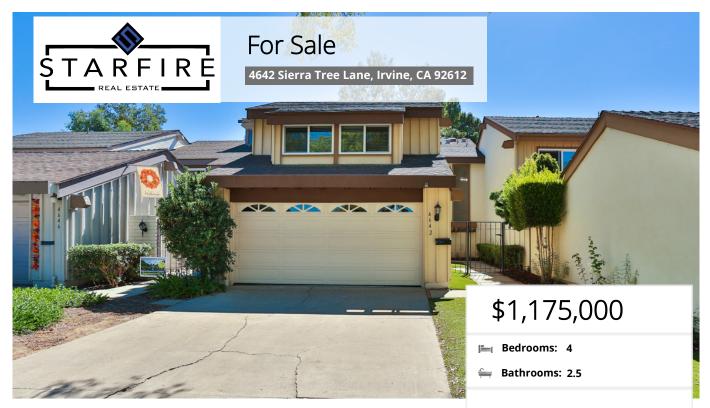

## **Property Description**

PRIME UNIVERSITY PARK LOCATION surrounded by lush greenbelts, parks and tot lots, bike paths, clubhouse, pool and tennis courts; in other words, something for everyone! This home features 4 bedrooms and 2.5 baths with a private fenced back yard. Enjoy amazing association amenities including resort style pools, spas, tennis courts, play areas, and clubhouse. No Mello-Roos and Low HOA dues. Conveniently located near world renowned UC Irvine and access to award-winning schools within the Irvine Unified School District. Come take a tour and see what possibilities await you!

Living Space: 2,200 sq ftLot Size: 3,900 sq ft

Lucy McCarney
DRE Lic.#02001973

**6** 949-331-7474