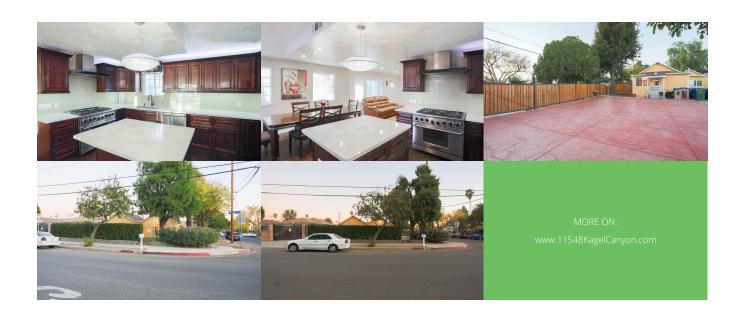

## **EXTRAS:**

- Bonus Room
- Granite Counters
- Kitchen Island
- Living Space: 1,180 sq ft
- Lot Size: 8,217 sq ft

David Prieto calBRE Lic.#01881417