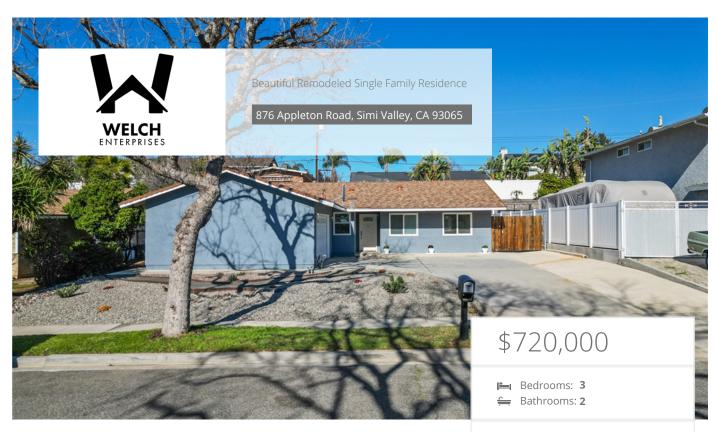

## **Property Description**

Welcome to your dream home in Central Simi Valley! This charming abode offers a spacious living room with laminate flooring and ample natural light, alongside an open kitchen equipped with stainless steel appliances and a breakfast nook. Three generously sized bedrooms, including a tranquil master suite with an en-suite bathroom, providing comfort and privacy. Outside, the expansive backyard invites you to relax and enjoy the California sunshine on the 7000+ sq ft lot. Conveniently located near shopping, dining, parks, and major highways, this home offers the perfect blend of comfort and convenience. Schedule a showing today!

## EXTRAS:

• Living Space: 1,244 sq ft

• Lot Size: 7,150 sq ft

Alex Welch GalDRE Lic.#02203322