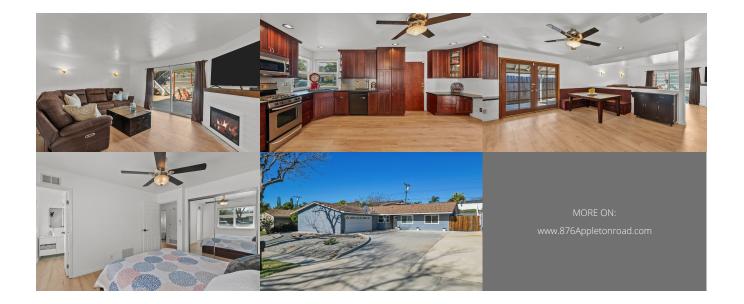

## **Property Description**

Welcome to your dream home in Central Simi Valley! This charming abode offers a spacious living room with laminate flooring and ample natural light, alongside an open kitchen equipped with stainless steel appliances and a breakfast nook. Three generously sized bedrooms, including a tranquil master suite with an en-suite bathroom, providing comfort and privacy. Outside, the expansive backyard invites you to relax and enjoy the California sunshine on the 7000+ sq ft lot. Conveniently located near shopping, dining, parks, and major highways, this home offers the perfect blend of comfort and convenience. Schedule a showing today!