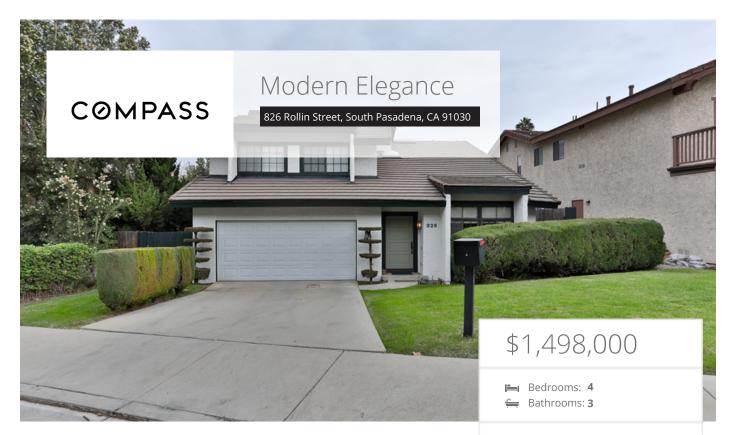

## Property Description

This pristine traditional with a modern flair is situated on a cul-de-sac in iconic South Pasadena and has been renovated with the expert eye of an interior designer. Picture-perfect and stylish, this home offers soaring vaulted ceilings, bamboo flooring downstairs, cork flooring and carpeting upstairs, and is truly move-in ready. The spacious remodeled kitchen features Corian countertops, KitchenAid stainless steel appliances including gas cooktop with griddle, double ovens and microwave. All 3 baths have been updated with gorgeous glass tile accents. The owner's suite, also tastefully redone, includes walk-in closet and built-in storage. Other perks include close proximity to fabulous restaurants, shopping, and the Mission Gold Line stop and award-winning South Pas school district.

## **EXTRAS:**

Living Space: 2,332 sq ftLot Size: 5,504 sq ft

Kathy Gibson
calDRE Lic.#01098626
626-826-9003