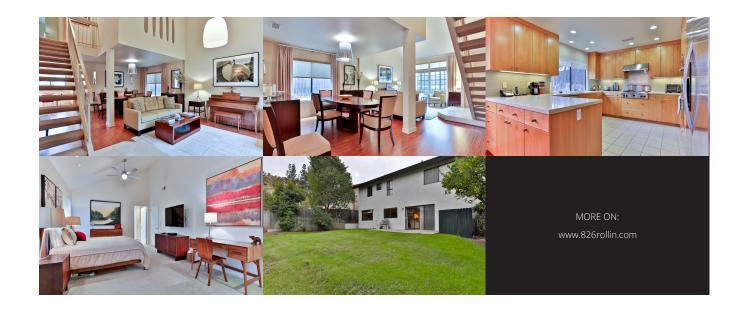

## Property Description

This pristine traditional with a modern flair is situated on a cul-de-sac in iconic South Pasadena and has been renovated with the expert eye of an interior designer. Picture-perfect and stylish, this home offers soaring vaulted ceilings, bamboo flooring downstairs, cork flooring and carpeting upstairs, and is truly move-in ready. The spacious remodeled kitchen features Corian countertops, KitchenAid stainless steel appliances including gas cooktop with griddle, double ovens and microwave. All 3 baths have been updated with gorgeous glass tile accents. The owner's suite, also tastefully redone, includes walk-in closet and built-in storage. Other perks include close proximity to fabulous restaurants, shopping, and the Mission Gold Line stop and award-winning South Pas school district.