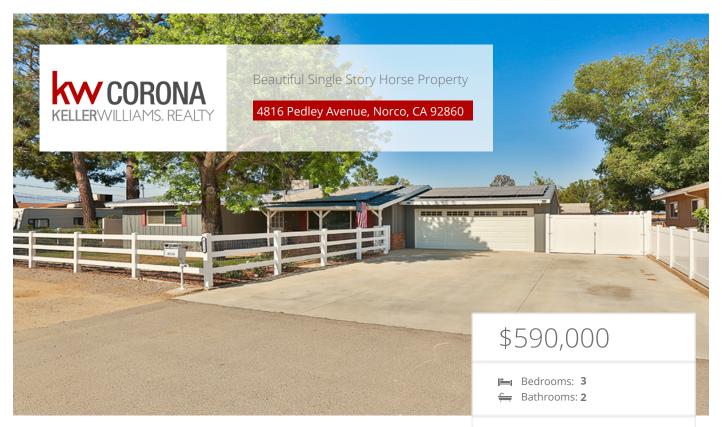

## **Property Description**

~ Private Showing Appointments are available. Book your showings now. Just Text PSE to 59559 or go to www.RobertandChristy.com/Schedule to register.\*

Quaint doesn't even begin to describe this beautiful single story horse property located on a cul-de-sac. From the white estate vinyl fence to the large mature tree offering shade to guests as they approach the inviting front porch this home welcomes you in with it's country charm. Step into the family room that features a custom shiplap accent wall complete with built in electric glass fireplace, recessed lights and vinyl plank flooring that flows throughout the home. The dining space is spacious enough to seat at least 4 and is conveniently located just off the kitchen. The kitchen features brand new countertop, and stainless steel stove. From here your lead into a bonus room featuring a wood burning stove sitting on a brick hearth that harkens back to the wild, wild west. This space also features a guest bathroom and laundry room. The master bedroom is spacious and all of the bedrooms feature lighted ceiling fans, blinds & built in closets. The shared hall bathroom is fully remodeled with custom paint, new vanity, tiled shower with rain showerhead and Bluetooth enabled exhaust fan. The backyard is fully landscaped with covered pergola patio, grass & fruit tree as well as a second structure complete with electrical. This space has so much potential! This home also has RV parking WITH sewer clean out and can accommodate a 42'+ trailer or RV, all new windows, pex plumbing, new floors, nest & ring, epoxy flooring in the garage, 5 year old AC (approx.), 24 solar panels through Sunrun with 72 hr. power backup system, security system with cameras & perimeter lights. All this is located close to the river bed horse trails

## **EXTRAS:**

- RV Access/Parking
- Horse PropertyLiving Space: 1,588 sq ftLot Size: 9,147 sq ft

Robert & Christy Thompson

DRE 01416290 | 01236288

951-271-3068