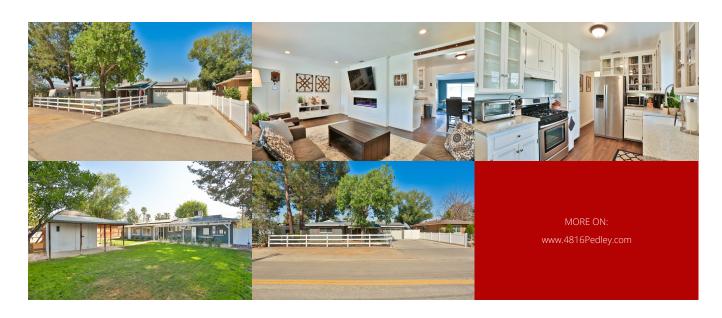

## **Property Description**

~ Private Showing Appointments are available. Book your showings now. Just Text PSE to 59559 or go to www.RobertandChristy.com/Schedule to register.\*

Quaint doesn't even begin to describe this beautiful single story horse property located on a cul-de-sac. From the white estate vinyl fence to the large mature tree offering shade to guests as they approach the inviting front porch this home welcomes you in with it's country charm. Step into the family room that features a custom shiplap accent wall complete with built in electric glass fireplace, recessed lights and vinyl plank flooring that flows throughout the home. The dining space is spacious enough to seat at least 4 and is conveniently located just off the kitchen. The kitchen features brand new countertop, and stainless steel stove. From here your lead into a bonus room featuring a wood burning stove sitting on a brick hearth that harkens back to the wild, wild west. This space also features a guest bathroom and laundry room. The master bedroom is spacious and all of the bedrooms feature lighted ceiling fans, blinds & built in closets. The shared hall bathroom is fully remodeled with custom paint, new vanity, tiled shower with rain showerhead and Bluetooth enabled exhaust fan. The backyard is fully landscaped with covered pergola patio, grass & fruit tree as well as a second structure complete with electrical. This space has so much potential! This home also has RV parking WITH sewer clean out and can accommodate a 42'+ trailer or RV, all new windows, pex plumbing, new floors, nest & ring, epoxy flooring in the garage, 5 year old AC (approx.), 24 solar panels through Sunrun with 72 hr. power backup system, security system with cameras & perimeter lights. All this is located close to the river bed horse trails