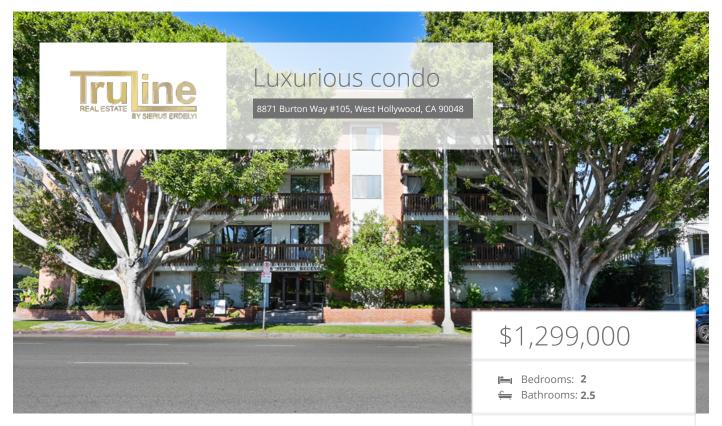

## **Property Description**

Luxurious and bright 2 bedroom+Den, 2.5 bath. Secure building entrance leads to an elegant lobby foyer. A double door entrance welcomes to a spacious freshly painted open floorpan featuring a wet bar and a marble fireplace. New double pane sliding doors lead to a west facing private balcony. Hip kitchen includes a new Bosch refrigerator and a new Miele dishwasher. Sleek hardwood flooring. Laundry room with new LG washer and dryer and generous closet space. Primary master suite has new windows, a large walk-in closet and an expensive dual sink marble bathroom. Second bedroom has floor to ceiling marble bathroom and new windows. Beverly Hills adjacent, conveniently located close to The Beverly Center, Cedars Sinai Hospital, shops and restaurants. HOA \$700

## EXTRAS:

- Balcony
- Bonus Room
- Central Air
- Living Space: 1,816 sq ftLot Size: 12,834 sq ft

Nava Lavian
6 310-849-2586