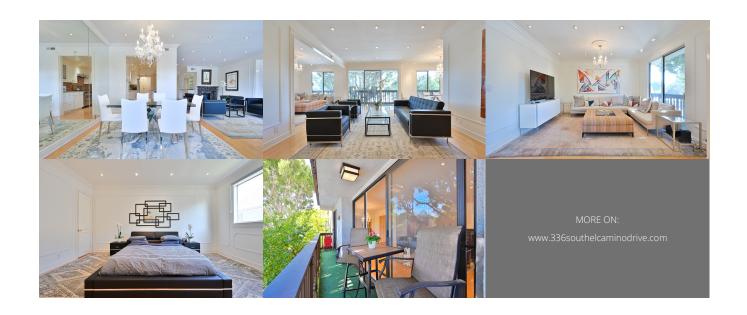

## **Property Description**

Luxurious and bright 2 bedroom+Den, 2.5 bath. Secure building entrance leads to an elegant lobby foyer. A double door entrance welcomes to a spacious freshly painted open floorpan featuring a wet bar and a marble fireplace. New double pane sliding doors lead to a west facing private balcony. Hip kitchen includes a new Bosch refrigerator and a new Miele dishwasher. Sleek hardwood flooring. Laundry room with new LG washer and dryer and generous closet space. Primary master suite has new windows, a large walk-in closet and an expensive dual sink marble bathroom. Second bedroom has floor to ceiling marble bathroom and new windows. Beverly Hills adjacent, conveniently located close to The Beverly Center, Cedars Sinai Hospital, shops and restaurants. HOA \$700