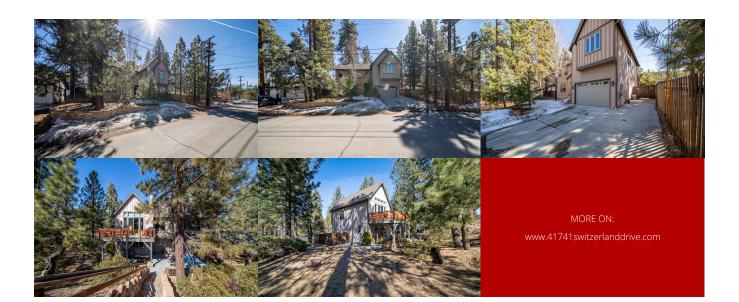

## Property Description

This one of a kind luxury home is located at the base of Snow Summit, with ski slope views, and resort access from the back yard gate. This home checks all of the boxes for snow skiers & snowboarders, and is also a great location for hiking and mountain biking at the Snow Summit bike park. Excellent vacation rental property. Just walk out the back door and you'll be at the slopes. The furnishings are negotiable with all that's needed for a great mountain home! Enjoy the open floor plan with a great room with knotty pine vaulted ceilings. This home is light and bright with a wall of windows that faces the slopes. Wood burning fireplace is perfect for warming up and snuggling after a day of fun on the slopes. Modern gourmet kitchen with granite countertops and stainless steel appliances. 2 master suites (one on each floor) one even has an amazing jetted tub for a soak after a day of skiing and the other has a gas fireplace. 2 additional guest bedrooms. Upper and lower decks provide views of the ski slopes and fresh mountain air. Newer jetted hot tub for relaxing under the stars. Just a short drive to Big Bear Lake, Village, Markets and Restaurants. 2 car attached garage. The R3 (residential multi family or single family) lot next door is listed with first right of refusal to the buyer of home.