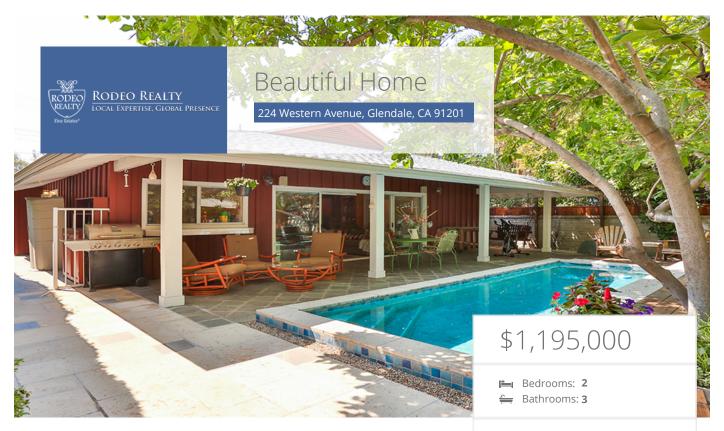

## **Property Description**

WOW! This is a private oasis right in the middle of the Rancho. Escape from the city when you come home and enter this wonderland. Beautiful fencing surrounds this property and when you enter the gate welcome to a wonderful, immersed in greenery, front yard with tons of shade trees and a lap pool! In addition there is another front yard surrounded by hedges and trees for additional out door privacy. This 2 bedroom 3 bath home opens to the front sitting area and lap pool with large sliding glass doors for a complete inside/outside experience. One of the bedrooms has its own entrance and small kitchenette for guests. There is also an additional living quarters with a loft and permitted bathroom bringing the total bathrooms to 4. This is a special property. Come live a unique lifestyle in the Rancho. Close to the Los Angeles Equestrian Center, Griffith Park and all its trails, restaurants, studios, The coveted Franklin Elementary School and so much more.

## **EXTRAS:**

Living Space: 1,572 sq ftLot Size: 3,441 sq ft

Jay Geisenheimer calBRE Lic.#01301526

**6** 818-469-5473