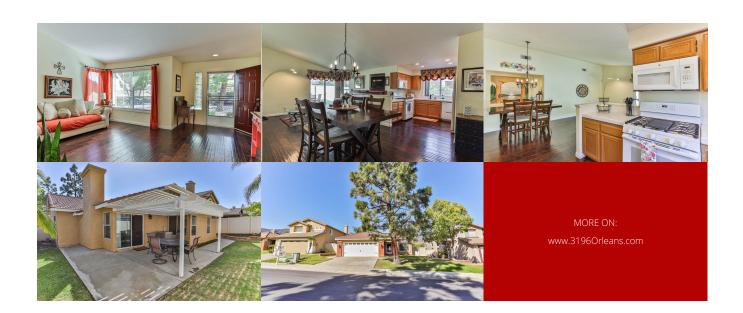

## **Property Description**

~ Private Showing Appointment are available. Book your showings now. Just Text PSE to 59559 or go to www.RobertandChristy.com/Schedule to register.\*

Gorgeously maintained, single story home in South Corona. Step into the inviting entry way to gorgeous wood flooring throughout to the living spaces. The formal living room is spacious and inviting with natural light from the windows flowing into the space, which also features vaulted ceilings which can be found through the living spaces. The Kitchen features updated recessed lighting and a large double door pantry. Enjoy the view of the mountains and lake as you eat in the dining area with a custom painted mural. The roomy family room features a fireplace and entertainment niche with sliding glass doors to the backyard. The master bedroom is spacious with vaulted ceilings, brand new lighted ceiling fan, vinyl flooring & baseboards as well as a large walk-in closet with updated canned lighting. The master bathroom features dual sinks, updated canned lighting and a tub & shower combo. The remaining 2 bedrooms are spacious with large closets & lighted ceiling fans and share a bathroom. The backyard is a relaxing place to spend the cool summer evenings with a covered pergola, fully landscaped yard, and (newer) vinyl fencing. Just across from this home is the gated playground and dog park. Located just off Foothill Pkwy and Lincoln this home is conveniently located close to shopping with easy access to both the 15 and 91 freeways.