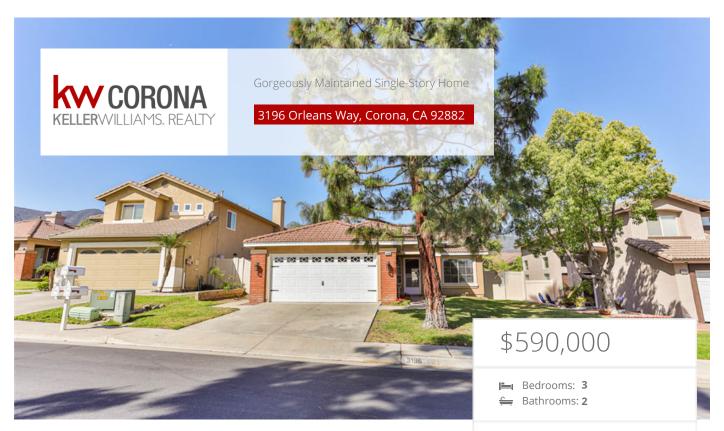

## **Property Description**

~ Private Showing Appointment are available. Book your showings now. Just Text PSE to 59559 or go to www.RobertandChristy.com/Schedule to register.\*

Gorgeously maintained, single story home in South Corona. Step into the inviting entry way to gorgeous wood flooring throughout to the living spaces. The formal living room is spacious and inviting with natural light from the windows flowing into the space, which also features vaulted ceilings which can be found through the living spaces. The Kitchen features updated recessed lighting and a large double door pantry. Enjoy the view of the mountains and lake as you eat in the dining area with a custom painted mural. The roomy family room features a fireplace and entertainment niche with sliding glass doors to the backyard. The master bedroom is spacious with vaulted ceilings, brand new lighted ceiling fan, vinyl flooring & baseboards as well as a large walk-in closet with updated canned lighting. The master bathroom features dual sinks, updated canned lighting and a tub & shower combo. The remaining 2 bedrooms are spacious with large closets & lighted ceiling fans and share a bathroom. The backyard is a relaxing place to spend the cool summer evenings with a covered pergola, fully landscaped yard, and (newer) vinyl fencing. Just across from this home is the gated playground and dog park. Located just off Foothill Pkwy and Lincoln this home is conveniently located close to shopping with easy access to both the 15 and 91 freeways.

## **EXTRAS:**

- Fireplace

- Open Floor PlanVaulted CeilingsLiving Space: 1,408 sq ft
- Lot Size: 4,792 sq ft

Tara Finn **9**51-338-6116

Robert & Christy Thompson DRE 01416290 | 01236288

**6** 951-271-3068