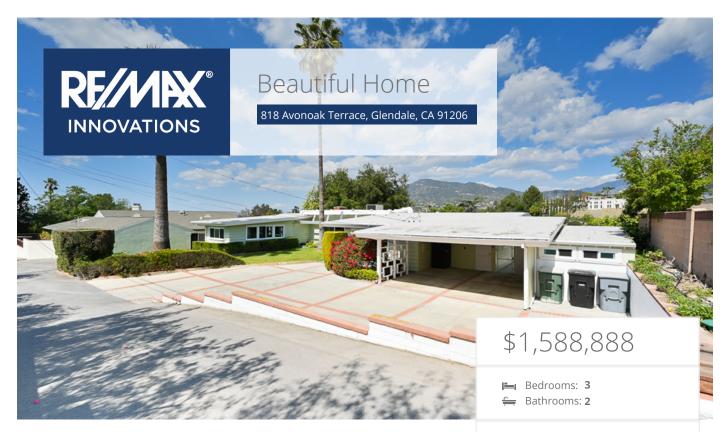

## Property Description

Views Views Views !!! First time on the market in 30+ Years, this architecturally noteworthy 2,008 sq/ft house custom built on a 12,831\* sq/ft lot, is located in the coveted College Hills neighborhood of Glendale, and was completely renovated and modernized in 2021. Designed by architect James R. Fetridge, one of the founding members of South Pasadena's Fetridge, Wilde & Lundy architectural firm, the property shares multiple design features prominent in Mr. Fetridge masterpiece, Stagecoach Inn, a historic landmark located in Salado, Texas. In the summer of 1950, Mr. Fetridge was retained by Mr. & Mrs. Harlan Brunt to design a ranch+modern private residence on a view lot at College Hills, south of the Glenoaks Blvd. Plans were completed in January 1951 and construction began shortly thereafter. Current owners purchased the property from Mrs. Blunt's estate in January of 1991. Minutes away from downtown Glendale and with easy access to multiple freeways, this quintessential Southern California residence is completely remodeled and modernized, while retaining all of its historical charms, including a superb indoor/outdoor flow. Boasting 28 dual pane UV coated windows and sliding doors, many with sweeping views of the surrounding hills, the house features 3 bedrooms and 2 bathrooms and 2,008 sq/ft of living space. Featuring period-favorite post and beam structure, this special retreat benefits from a fully modernized open-concept kitchen and a large living and dining area, perfect for entertaining. The house features two fireplaces, a large family room, bathrooms that have been tastefully remodeled with Kohler fixtures and exquisite tiling, and a real mahogany entry door. The open-concept kitchen, with granite countertops, white piano-finish wood cabinets and top-of-the-line stainless steel appliances, is a chef's delight. A separate laundry room is accessible through the kitchen. The private extra-large master bedroom features a built-in extra-large, 8' tail closet. Throughout the house, there are multiple other s

## EXTRAS:

• Living Space: 2,008 sq ft

• Lot Size: 12,837 sq ft

Eli Strickland CalBRE Lic.#01991218 **909-910-6654** 