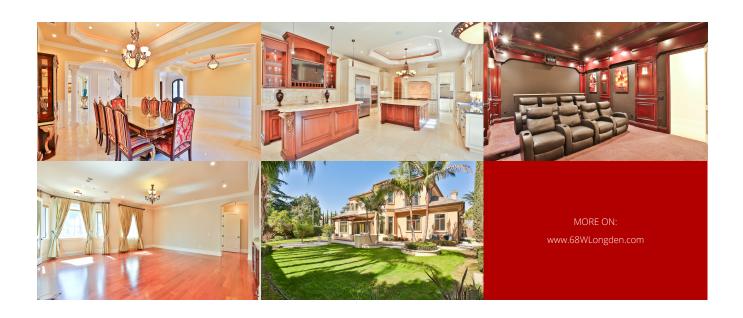

## **Property Description**

A stunning landscaping with a grand circular driveway lead to a gorgeous Mediterranean estate built in 2010. Entering through a exquisite double iron door to a Dramatic atrium and beautiful spiral staircase. This property was offer the finest craftsmanship and highest quality materials. This spectacular estate features 6 Bedroom Suites and 6 ½ Baths. This exceptional home exemplifies luxury living at its best. Grand Formal Living Room w/ Marble Fireplace, Elegant Formal Dining Room Lead To A Gourmet Kitchen With a Large Central Island and Granite Counter tops. A Built-Fridge/Freezer, Top of the Line Stainless Steel Appliances, A Wet Bar &Separate Wok Kitchen&Pantry. An Open Concept Kitchen and Breakfast Nook and Family Room Layout. Perfect For Family Gathering. A Large French Sliders for Outdoor and Indoor Entertainment. A Spacious Master Bedroom With It's Own Private Office and Wet Bar. Large Shower With a Separate Jetted Air Tub. His and Her Vanity. Generous Space In All Other Suites. A Dedicated Home Theater Room With Seven Seat and A Big Screen Will Make You Jealous! No Expense Spared - This Home Is Perfect!