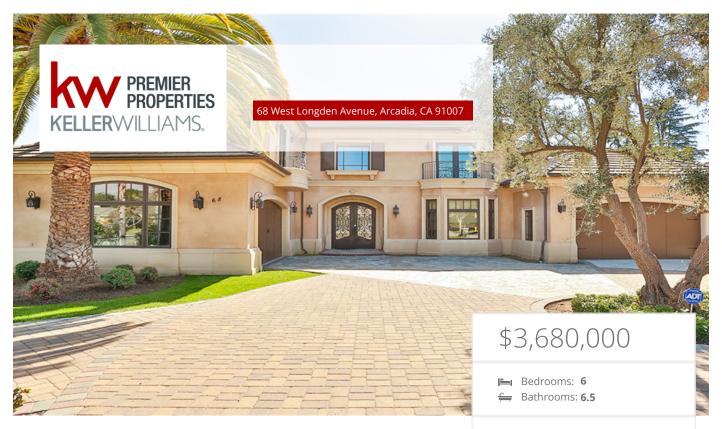

## **Property Description**

A stunning landscaping with a grand circular driveway lead to a gorgeous Mediterranean estate built in 2010. Entering through a exquisite double iron door to a Dramatic atrium and beautiful spiral staircase. This property was offer the finest craftsmanship and highest quality materials. This spectacular estate features 6 Bedroom Suites and 6 ½ Baths. This exceptional home exemplifies luxury living at its best. Grand Formal Living Room w/ Marble Fireplace, Elegant Formal Dining Room Lead To A Gourmet Kitchen With a Large Central Island and Granite Counter tops. A Built-Fridge/Freezer, Top of the Line Stainless Steel Appliances, A Wet Bar &Separate Wok Kitchen&Pantry. An Open Concept Kitchen and Breakfast Nook and Family Room Layout. Perfect For Family Gathering. A Large French Sliders for Outdoor and Indoor Entertainment. A Spacious Master Bedroom With It's Own Private Office and Wet Bar. Large Shower With a Separate Jetted Air Tub. His and Her Vanity. Generous Space In All Other Suites. A Dedicated Home Theater Room With Seven Seat and A Big Screen Will Make You Jealous! No Expense Spared - This Home Is Perfect!

## EXTRAS:

Living Space: 8,164 sq ftLot Size: 19,585 sq ft

Tiffanie Wang DRE #01792725 626-622-1188