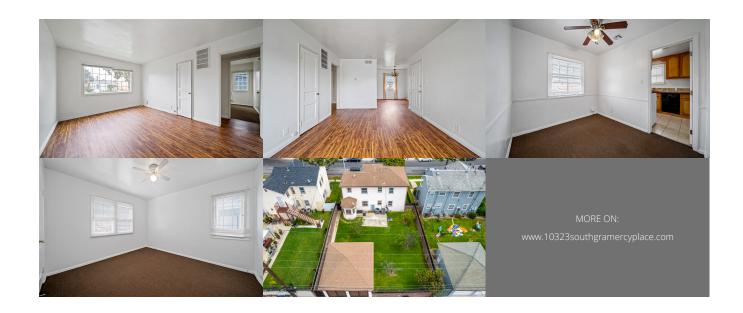

## **Property Description**

Welcome to this fantastic investment opportunity in a prime location in Los Angeles, CA. This spacious duplex features two VACANT units, each offering 2 bedrooms and 1 bathroom. Situated on a quiet street, this property boasts a large backyard and is conveniently located near Sofi Stadium and the upcoming Intuit Arena. With its close proximity to LAX, the beach, and its central location, this property provides easy access to all the amenities and attractions Los Angeles has to offer. The garage also has the potential for an accessory dwelling unit (ADU), making it ideal for long-term or short-term rentals. Whether you choose to live in one unit and rent out the other or solely invest in this lucrative opportunity, this property is the perfect choice. With a little TLC, this property can be transformed into a fantastic investment. Additional features include private laundry area in each unit, newer windows, central AC and heating for added comfort.

## **EXTRAS:**

- Central Air
- Granite Counters
- ADU potential
- Living Space: 1,890 sq ft
- Lot Size: 5,463 sq ft

Sonia Vasquez DRE #01836081

**~** 310-968-0877

Fernando Vasquez

**310-968-0076** 