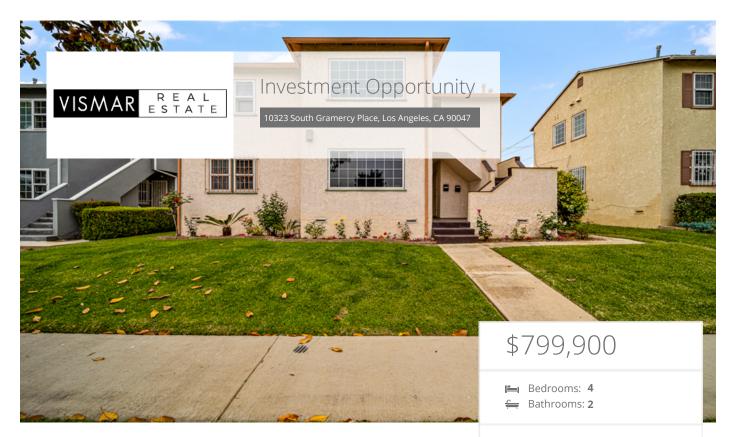

## **Property Description**

Welcome to this fantastic investment opportunity in a prime location in Los Angeles, CA. This spacious duplex features two VACANT units, each offering 2 bedrooms and 1 bathroom. Situated on a quiet street, this property boasts a large backyard and is conveniently located near Sofi Stadium and the upcoming Intuit Arena. With its close proximity to LAX, the beach, and its central location, this property provides easy access to all the amenities and attractions Los Angeles has to offer. The garage also has the potential for an accessory dwelling unit (ADU), making it ideal for long-term or short-term rentals. Whether you choose to live in one unit and rent out the other or solely invest in this lucrative opportunity, this property is the perfect choice. With a little TLC, this property can be transformed into a fantastic investment. Additional features include private laundry area in each unit, newer windows, central AC and heating for added comfort.

## **EXTRAS:**

- Central Air
- Granite Counters
- ADU potential
- Living Space: 1,890 sq ft
- Lot Size: 5,463 sq ft

Sonia Vasquez DRE #01836081

**~** 310-968-0877

Fernando Vasquez

**310-968-0076** 