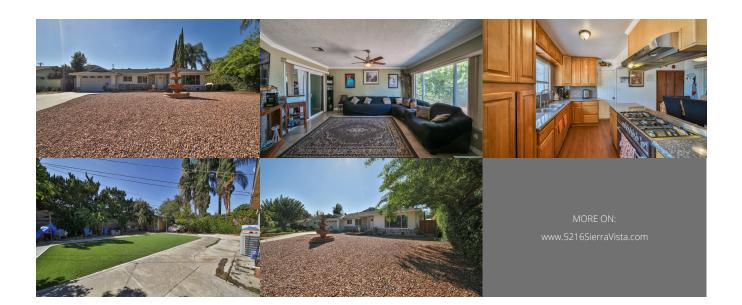

## Property Description

Single story 3 bedroom 2 bathroom family home located on an oversized lot + and an almost complete addition that includes a bedroom and bathroom with private entry from the garage. This wonderful family home features a formal entryway that leads into a spacious living room with a cozy fireplace, lighted ceiling fan, tile flooring and crown molding. From the living room you can step down into the added family room that is currently used as a bedroom. The kitchen is spacious with plenty of counter space and cabinets and opens to the dining room which offers more space with built in pantry cabinets. There is an addition that is nearly completed and would add a 4th bedroom and 3rd bathroom and features an entrance from the garage or patio making it perfect for a family member or as a potential rental. The yard is drought tolerant with artificial turf and features 2 shed in the backyard.

## EXTRAS:

- Fireplace
- Patio
- Single-story • Living Space: 1,558 sq ft
- Lot Size: 10,018 sq ft

Robert & Christy Thompson DRE 01416290 | 01236288 951-271-3068

Brenda Robles DRE 02138411 € 951-421-11