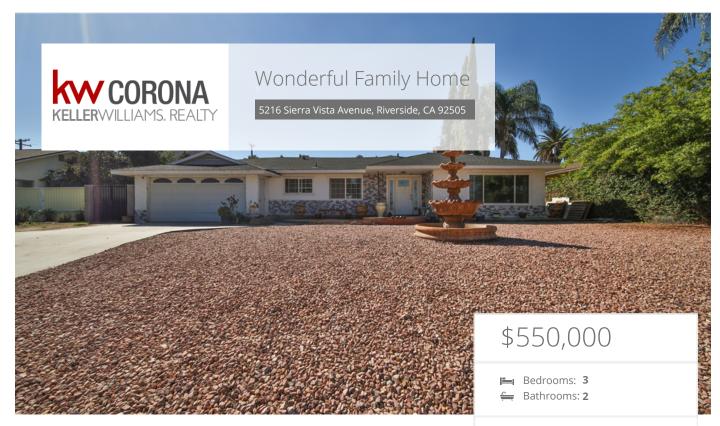

## Property Description

Single story 3 bedroom 2 bathroom family home located on an oversized lot + and an almost complete addition that includes a bedroom and bathroom with private entry from the garage. This wonderful family home features a formal entryway that leads into a spacious living room with a cozy fireplace, lighted ceiling fan, tile flooring and crown molding. From the living room you can step down into the added family room that is currently used as a bedroom. The kitchen is spacious with plenty of counter space and cabinets and opens to the dining room which offers more space with built in pantry cabinets. There is an addition that is nearly completed and would add a 4th bedroom and 3rd bathroom and features an entrance from the garage or patio making it perfect for a family member or as a potential rental. The yard is drought tolerant with artificial turf and features 2 shed in the backyard.

## EXTRAS:

- Fireplace
- Patio
- Single-story • Living Space: 1,558 sq ft
- Lot Size: 10,018 sq ft

Robert & Christy Thompson DRE 01416290 | 01236288 951-271-3068

Brenda Robles DRE 02138411 € 951-421-11