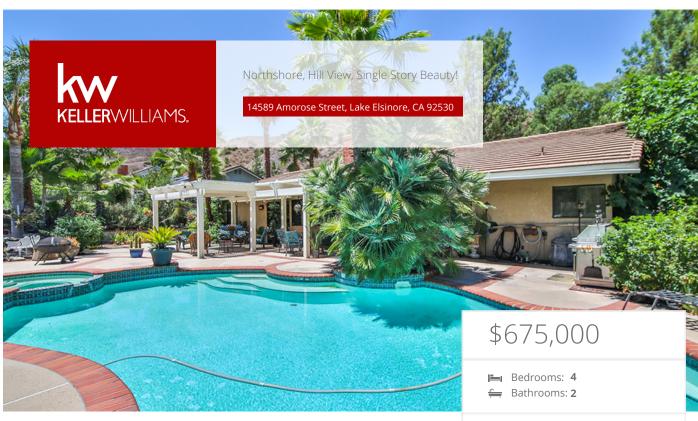

## **Property Description**

For a Visual Tour of this home, including all photos go to: www.14589Amorose.com Wow Factor Here! This lovely 4 bed, 2 bath home with SPARKLING POOL & SPA AND WORK-SHED with plenty of land to store your toys. The home is TURNKEY inside and ready for a new owner. The backyard is simply PARADISE! In the interior you will find beautiful upgraded wood laminate flooring throughout most of the home. There is plenty of cabinet space for storage and tranquil views of the backyard from Kitchen, Family Room and Master Bedroom and most bedrooms. 3 Car Garage and aprox 2 miles from Lake Elsinore Boat Launch.

## EXTRAS:

• Living Space: 2,324 sq ft

• Lot Size: 41,818 sq ft

Alice Bechtel CalBRE Lic.#01729146 **951-776-7659** 

Brent Bechtel calBRE Lic.# 01791934 **951-271-0705** 