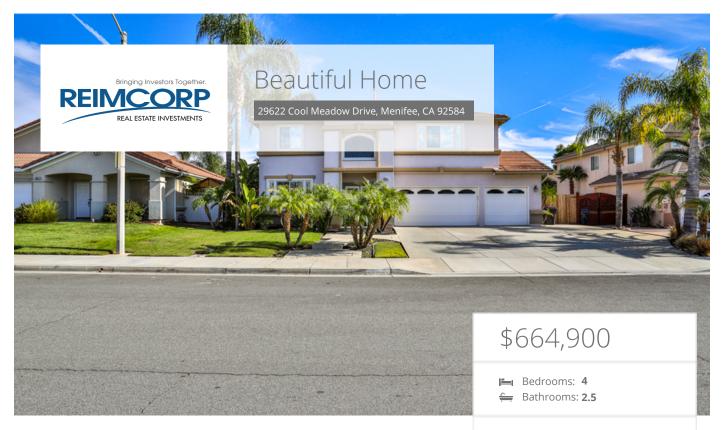

## **Property Description**

Step into this charming Menifee POOL HOME! As you enter you are greeted by a large open floor plan spanning 2,886 square feet of living space with finished crown molding throughout, 4 bedrooms and 2.5 bathrooms. Remodeled kitchen features a spacious island with its own double basin sink, pleasing white kitchen cabinets that are complemented by subway tile backsplash, dark metal hardware and contemporary quartz countertops with stainless steel appliances that complete the look. The family room area features a stone finished fireplace, large windows that offer plenty of light and views of the custom pool, backyard entertainment spaces, a powder bath and downstairs bedroom perfect for guests or a home office. The second floor includes a large entertainment sized loft. Primary bedroom with its own cozy fireplace, his and hers sink and closet space. Secondary bedrooms are finished in custom wooden wainscoting with access to a Jack and Jill bathroom, laundry room with upper/lower cabinets and complimentary granite countertops. The backyard is a residential oasis surrounded with matured palm trees, custom covered patio complete with lighting fixtures, built-in outdoor grill, and the pool/spa combo is finished with resort style blue tiles, a three-car garage with a large concrete side yard for possible RV access, and walking distance to La Ladera Park and commercial shopping centers just two miles away, and NO HOA.

## **EXTRAS:**

Living Space: 2,886 sq ftLot Size: 6,969 sq ft

Roy Pelayo CalBRE Lic.# 01171898