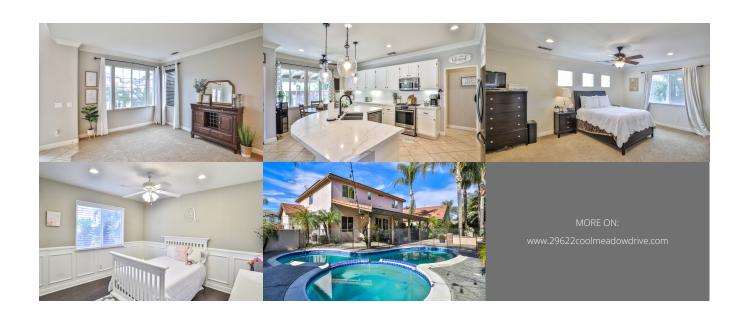

## **Property Description**

Step into this charming Menifee POOL HOME! As you enter you are greeted by a large open floor plan spanning 2,886 square feet of living space with finished crown molding throughout, 4 bedrooms and 2.5 bathrooms. Remodeled kitchen features a spacious island with its own double basin sink, pleasing white kitchen cabinets that are complemented by subway tile backsplash, dark metal hardware and contemporary quartz countertops with stainless steel appliances that complete the look. The family room area features a stone finished fireplace, large windows that offer plenty of light and views of the custom pool, backyard entertainment spaces, a powder bath and downstairs bedroom perfect for guests or a home office. The second floor includes a large entertainment sized loft. Primary bedroom with its own cozy fireplace, his and hers sink and closet space. Secondary bedrooms are finished in custom wooden wainscoting with access to a Jack and Jill bathroom, laundry room with upper/lower cabinets and complimentary granite countertops. The backyard is a residential oasis surrounded with matured palm trees, custom covered patio complete with lighting fixtures, built-in outdoor grill, and the pool/spa combo is finished with resort style blue tiles, a three-car garage with a large concrete side yard for possible RV access, and walking distance to La Ladera Park and commercial shopping centers just two miles away, and NO HOA.