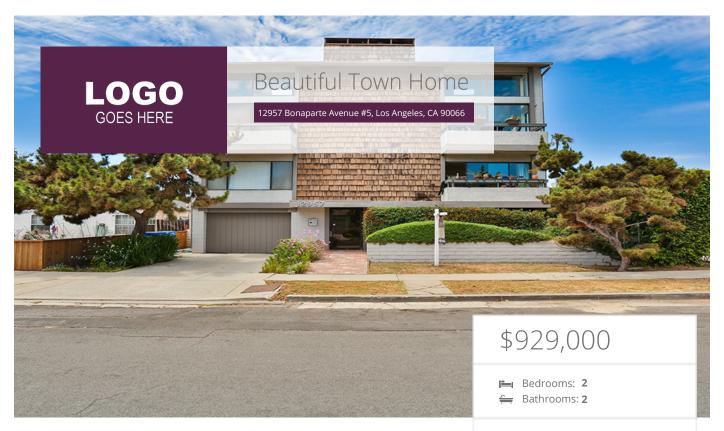

## Property Description

Greet the day bathed in sunlight, fresh ocean air & a difficult decision....which park, beach, cafe, or shop to visit today? Enjoy the best of the Marina Del Rey lifestyle & come home to this airy, light filled, tri-level corner condo w/ expansive windows that bring the outdoors in, vaulted ceilings w/exposed contrasting beams, an extended loft & a star gazers rooftop deck. Perched on the top level of a pet-friendly, 7-unit building in a quiet residential neighborhood across the street from Glen Alla Park. The expansive sliding glass door opens to a private balcony for morning coffee, a nightcap or dining al fresco overlooking the tree tops.

## **EXTRAS:**

Living Space: 1,127 sq ftLot Size: 5,750 sq ft

Marjorie Tyson
calDRE Lic.# 01808614

310-780-6698