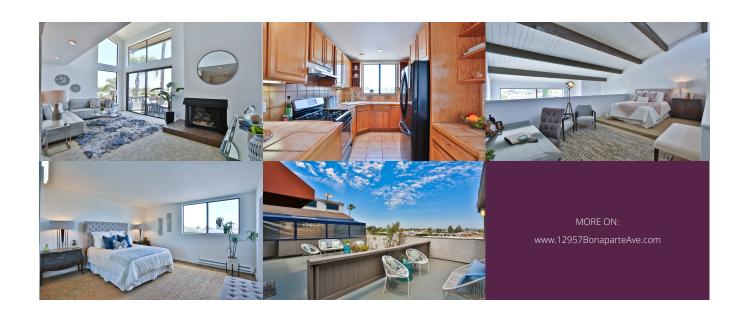

## Property Description

Greet the day bathed in sunlight, fresh ocean air & a difficult decision....which park, beach, cafe, or shop to visit today? Enjoy the best of the Marina Del Rey lifestyle & come home to this airy, light filled, tri-level corner condo w/ expansive windows that bring the outdoors in, vaulted ceilings w/exposed contrasting beams, an extended loft & a star gazers rooftop deck. Perched on the top level of a pet-friendly, 7-unit building in a quiet residential neighborhood across the street from Glen Alla Park. The expansive sliding glass door opens to a private balcony for morning coffee, a nightcap or dining al fresco overlooking the tree tops.