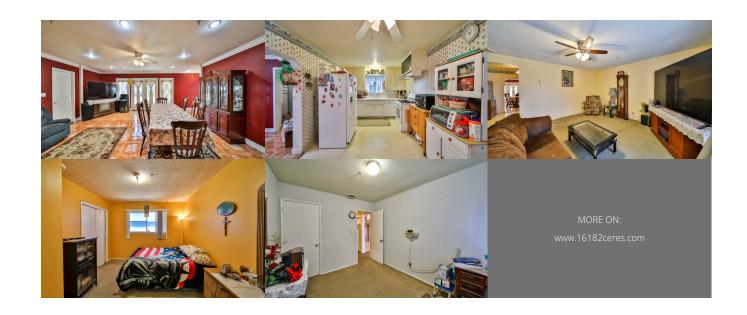

## **Property Description**

16182 Features 2 homes on a lot - front home is a 4/2 and 1800 square feet. The back property is unfinished, and makes up the difference of the square footage, and can be used as home (grandfathered in) or be made into a business (city preference). Back property needs renovating, currently used as garages/storage.