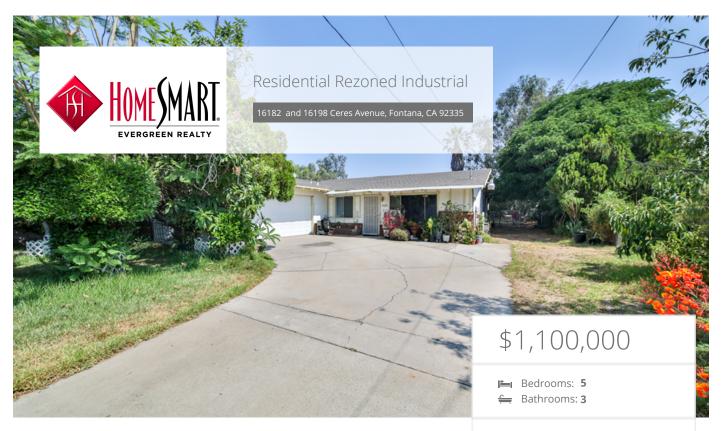

## **Property Description**

16182 Features 2 homes on a lot - front home is a 4/2 and 1800 square feet. The back property is unfinished, and makes up the difference of the square footage, and can be used as home (grandfathered in) or be made into a business (city preference). Back property needs renovating, currently used as garages/storage.

16198 has a 2 car garage on slab, and a manufactured home (21,580 sq ft) that needs to be removed - is in poor shape. The overall lot combined with both parcels is 36,880 and can be improved for commercial/light industrial use. Lots of possibilities.. Call Terri for city approved businesses.

## **EXTRAS:**

Living Space: 2,394 sq ftLot Size: 36,880 sq ft

Terri Barrett
DRE #01315648

909-239-9929