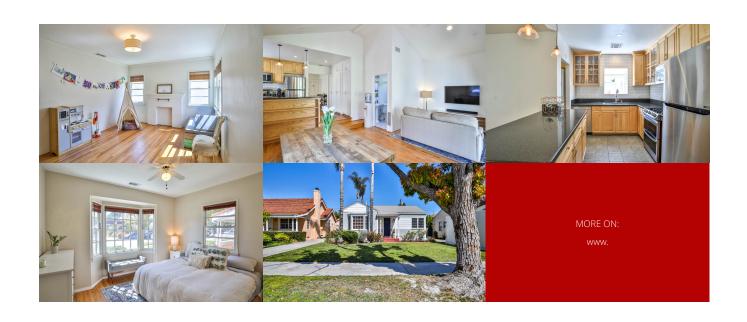

## **Property Description**

Welcome to this turn-key 2 BDRM 2 BA! This move-in ready home is a gorgeous combination of traditional living with a touch of modern flair. As you enter you are greeted by the bright living room which would make a perfect formal living or play area. Love to cook AND entertain? The kitchen will WOW you with the convenience of both. The sleek dark counters, updated stainless steel appliances (including a double oven) and HUGE pantry with pull out shelves will satisfy your inner home chef! The kitchen overlooks a unique open living and dining area with soaring 12'+ vaulted ceilings and lots of natural light making it a great place to entertain family and friends. The double french doors then lead you to a huge lush backyard with mature palms, a vegetable garden and ample room for a pool. Mature privacy hedges complete this backyard oasis where you can relax and enjoy the lovely Burbank weather. The detached garage has a BONUS 175 sqft temperature-controlled workspace that makes it a perfect WFH office or gym. This home is nestled between Magnolia Park and Toluca Woods on a supremely quiet street. Take advantage of the renowned Burbank School District and city services. Walking distance to the shops on Magnolia, restaurants, the legendary Porto's Bakery and just a short drive away from world famous Warner Brothers, Disney, Nickelodeon, Cartoon Network, DreamWorks and Burbank Studios make this your ideal next location.