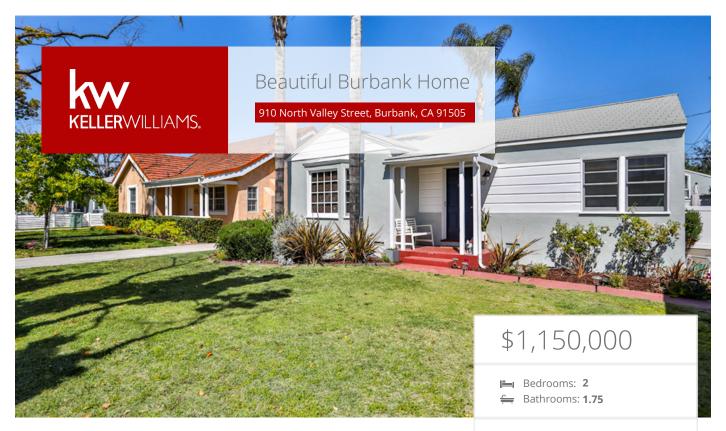

## **Property Description**

Welcome to this turn-key 2 BDRM 2 BA! This move-in ready home is a gorgeous combination of traditional living with a touch of modern flair. As you enter you are greeted by the bright living room which would make a perfect formal living or play area. Love to cook AND entertain? The kitchen will WOW you with the convenience of both. The sleek dark counters, updated stainless steel appliances (including a double oven) and HUGE pantry with pull out shelves will satisfy your inner home chef! The kitchen overlooks a unique open living and dining area with soaring 12'+ vaulted ceilings and lots of natural light making it a great place to entertain family and friends. The double french doors then lead you to a huge lush backyard with mature palms, a vegetable garden and ample room for a pool. Mature privacy hedges complete this backyard oasis where you can relax and enjoy the lovely Burbank weather. The detached garage has a BONUS 175 sqft temperature-controlled workspace that makes it a perfect WFH office or gym. This home is nestled between Magnolia Park and Toluca Woods on a supremely quiet street. Take advantage of the renowned Burbank School District and city services. Walking distance to the shops on Magnolia, restaurants, the legendary Porto's Bakery and just a short drive away from world famous Warner Brothers, Disney, Nickelodeon, Cartoon Network, DreamWorks and Burbank Studios make this your ideal next location.

## **EXTRAS:**

Living Space: 1,292 sq ftLot Size: 6,359 sq ft

Moiz Tayabji
calBre Lic.# 01951508
310-938-2288