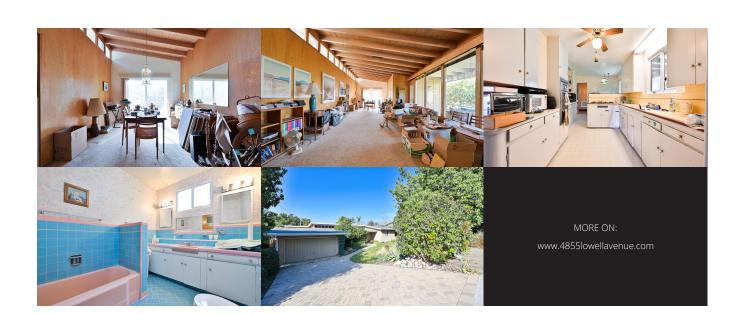

## **Property Description**

This unspoiled Mid-century modern nestled high in the hills of La Crescenta is truly a rare find. Its clerestory windows, open-beam ceiling and large picture windows are reminiscent of Gregory Ain designed residences. Numerous original appointments include curved wall wood panels, period tile and built-in sofa for lounging by the fireplace. One of the three bedrooms is ideally suited for a home office. This home offers spacious rooms, open floor plan and tremendous upside opportunity. During evening hours, from the balcony you'll enjoy the inspiring city light and sunset views beyond the backdrop of the Santa Susana mountains. The nearly 12k square foot lot offers a swimming pool with lounge area and beautiful gardens.