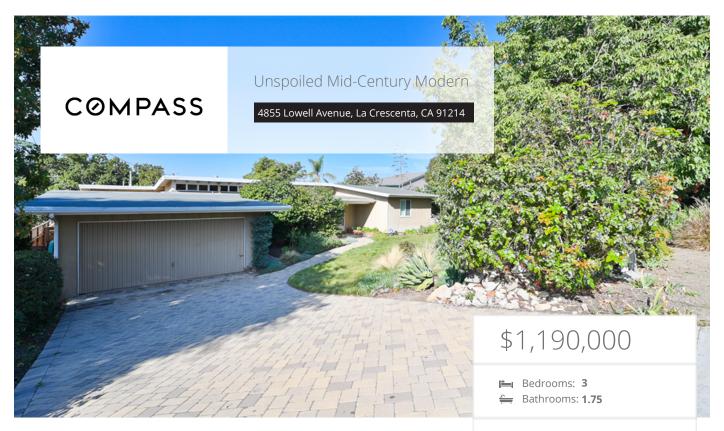

## **Property Description**

This unspoiled Mid-century modern nestled high in the hills of La Crescenta is truly a rare find. Its clerestory windows, open-beam ceiling and large picture windows are reminiscent of Gregory Ain designed residences. Numerous original appointments include curved wall wood panels, period tile and built-in sofa for lounging by the fireplace. One of the three bedrooms is ideally suited for a home office. This home offers spacious rooms, open floor plan and tremendous upside opportunity. During evening hours, from the balcony you'll enjoy the inspiring city light and sunset views beyond the backdrop of the Santa Susana mountains. The nearly 12k square foot lot offers a swimming pool with lounge area and beautiful gardens.

## **EXTRAS:**

Living Space: 2,111 sq ftLot Size: 11,933 sq ft

Kathy Gibson
DRE Lic.#01098626
626-826-9003