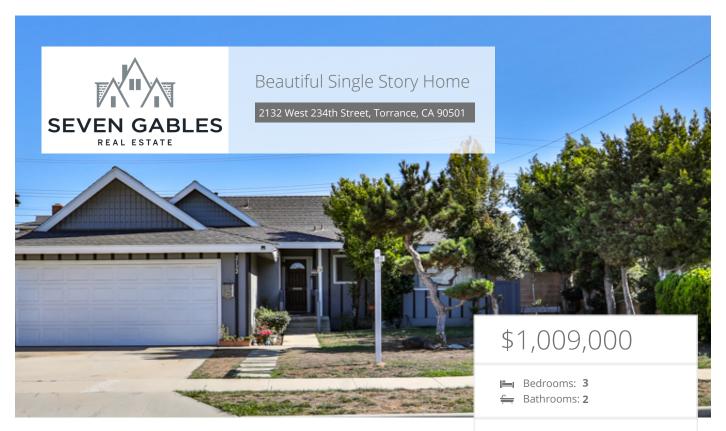

## **Property Description**

This single story home is located on a quiet street in a desired neighborhood with a lot size larger than most in the area. A welcoming entry with a bright and open kitchen to the family room and access to the spacious backyard. With a double door entry to the living room the ambiance of the fireplace provides an inviting space, and the direct access to the backyard gives you that indoor/outdoor living space we can all appreciate. The primary bedroom has an abundance of closet space and offers a walk in shower in the bathroom. The two other bedrooms are located just down the hall from the kitchen/family room with the guest bathroom conveniently located across the hall. The spacious backyard has a ton of potential to create an amazing entertaining space, large garden or both. If the summer heat is too much, the comfort of the central AC is a plus. Don't let this one get away.

## **EXTRAS:**

Living Space: 1,555 sq ftLot Size: 6,317 sq ft

Craig Poturalski
DRE# 01912281
714-317-6752