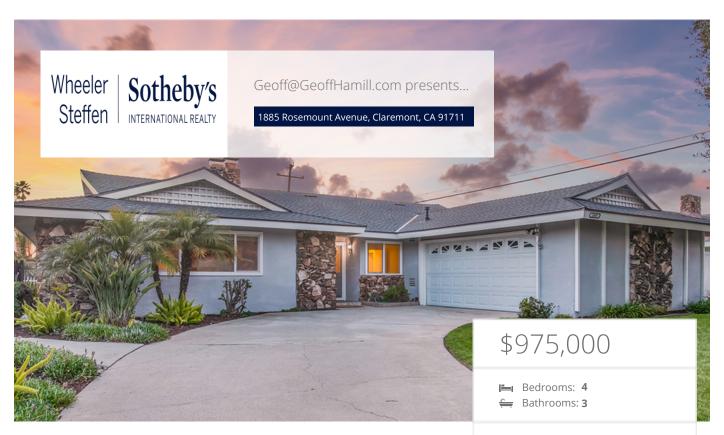

## **Property Description**

DESIRABLE CONDIT SCHOOL NEIGHBORHOOD. Drive by today and enjoy the picturesque setting among mature oak trees in Rosemount Estates! Wonderful 1-story, 4 bedrooms & 3 baths, spacious over 2,200 sq.ft. Enter through double front doors to a tiled floor entry leading to an inviting Living room featuring an impressive stone fireplace. Cheerful Kitchen opens to Family Dining room with "Great room" effect, also featuring a stone faced fireplace and vaulted beamed ceiling. Central air and forced air heating. Indoor laundry room. New Roof 2023.

Approx. 1/4 acre lot with multiple garden, patio, and lush lawns, plus beautiful mountain views! Convenient to desirable K-12 grade schools, popular neighborhood parks, wilderness hiking trails, the California Botanic Garden, and several favorite shopping centers.

## **EXTRAS:**

Living Space: 2,218 sq ftLot Size: 10,013 sq ft

Geoff Hamill calDRELIC# 00997900

909-621-0500