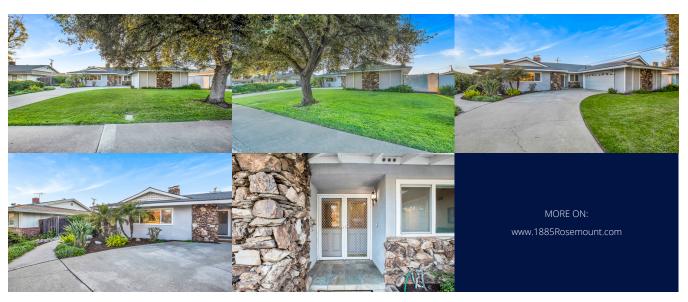

## **Property Description**

DESIRABLE CONDIT SCHOOL NEIGHBORHOOD. Drive by today and enjoy the picturesque setting among mature oak trees in Rosemount Estates! Wonderful 1-story, 4 bedrooms & 3 baths, spacious over 2,200 sq.ft. Enter through double front doors to a tiled floor entry leading to an inviting Living room featuring an impressive stone fireplace. Cheerful Kitchen opens to Family Dining room with "Great room" effect, also featuring a stone faced fireplace and vaulted beamed ceiling. Central air and forced air heating. Indoor laundry room. New Roof 2023.

Approx. 1/4 acre lot with multiple garden, patio, and lush lawns, plus beautiful mountain views! Convenient to desirable K-12 grade schools, popular neighborhood parks, wilderness hiking trails, the California Botanic Garden, and several favorite shopping centers.