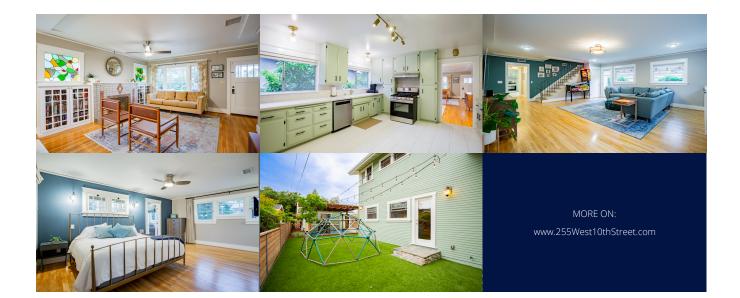

## Property Description

Located in the heart of the prestigious Claremont Village. Classic 1920's Craftsman style residence enjoys tasteful updates throughout. Welcome to the charming front covered porch that offers a perfect place to relax and enjoy as life in the village walk/s/bikes/rolls by. The large living/dining room area features original stained glass windows, character brick faced fireplace, plus recently added custom built-in cabinetry. Newly 2023 updated kitchen is spacious with modern appointments. Large great room off the kitchen opens to rear yard areas. Beautiful master suite with attached office/sunroom and luxurious marble appointed bathroom above. Play room and indoor laundry room.

The property has OWNED Solar panels and a newly installed 240v vehicle charger, updated plumbing & electrical.

The grounds have been recently newly hardscaped and landscaped, featuring a covered wood deck - perfect for al fresco dining. Drought tolerant landscaping is nicely implemented into the space to provide a low maintenance/low water usage yard, and maximizes the utility of the space. 2 car garage with workshop, plus two driveways for additional parking.