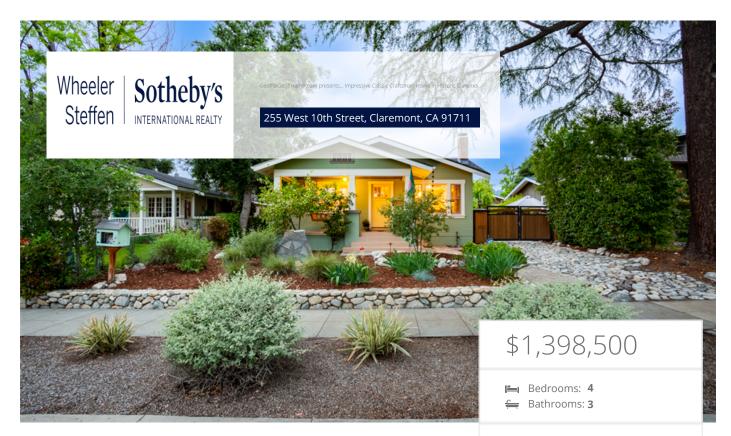

## Property Description

Located in the heart of the prestigious Claremont Village. Classic 1920's Craftsman style residence enjoys tasteful updates throughout. Welcome to the charming front covered porch that offers a perfect place to relax and enjoy as life in the village walk/s/bikes/rolls by. The large living/dining room area features original stained glass windows, character brick faced fireplace, plus recently added custom built-in cabinetry. Newly 2023 updated kitchen is spacious with modern appointments. Large great room off the kitchen opens to rear yard areas. Beautiful master suite with attached office/sunroom and luxurious marble appointed bathroom above. Play room and indoor laundry room.

The property has OWNED Solar panels and a newly installed 240v vehicle charger, updated plumbing & electrical.

The grounds have been recently newly hardscaped and landscaped, featuring a covered wood deck - perfect for al fresco dining. Drought tolerant landscaping is nicely implemented into the space to provide a low maintenance/low water usage yard, and maximizes the utility of the space. 2 car garage with workshop, plus two driveways for additional parking.

## EXTRAS:

• Living Space: 2,402 sq ft

• Lot Size: 7,550 sq ft

Geoff Hamill CalDRELIC# 00997900 **909-621-0500** 