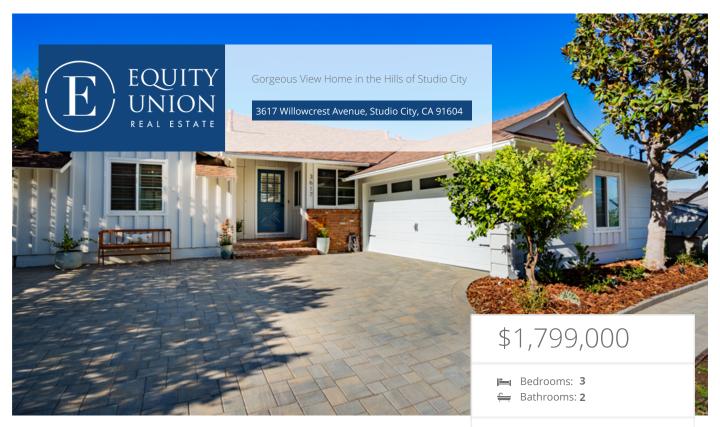

## **Property Description**

View, Views, Views!! This beautifully redesigned and remodeled home is located in the hills of Studio City with extraordinary views. Originally designed by William Mellenthin, you will be amazed you will be amazed by the peacefulness of this home. The kitchen has been opened up and extensively remodeled with lovely cabinetry, stainless steel appliances, quartz counters, gold accent fixtures and a charming buili-in breakfast nook with views of the valley.

From the driveway with its new pavers, you have a clear view of Universal Studios and beyond. The living room is inviting with a corner fireplace and large sliders. There are refinished hardwood floors throughout the home and a new HVAC system with a Nest thermostat.

## EXTRAS:

- Central Air
- Fireplace
- Open Floor Plan
- Living Space: 1,612 sq ftLot Size: 11,213 sq ft

Joyce Starleaf DRE #00782682

**6** 818-612-0514

Alison Tideback

**6** 818-426-4833