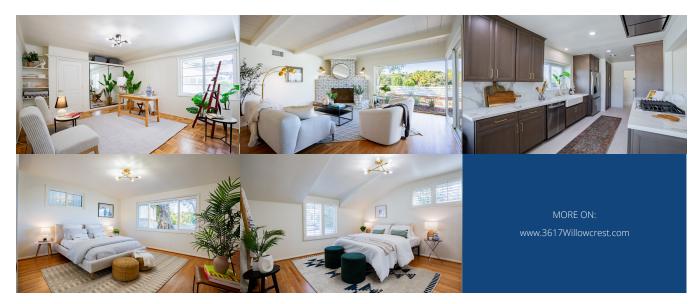

## **Property Description**

View, Views, Views!! This beautifully redesigned and remodeled home is located in the hills of Studio City with extraordinary views. Originally designed by William Mellenthin, you will be amazed you will be amazed by the peacefulness of this home. The kitchen has been opened up and extensively remodeled with lovely cabinetry, stainless steel appliances, quartz counters, gold accent fixtures and a charming buili-in breakfast nook with views of the valley.

From the driveway with its new pavers, you have a clear view of Universal Studios and beyond. The living room is inviting with a corner fireplace and large sliders. There are refinished hardwood floors throughout the home and a new HVAC system with a Nest thermostat.

As you open the sliders to the backyard, you are greeted the peaceful, unobstructed view of the valley. An addition to the ambiance is a new deck and outside lighting for enjoying those cool evenings. There are additional areas for gardening or a swing set. The upgrades also include a new electrical panel, tankless water heater, all new drip irrigation landscaping, Ring security cameras front and back and a new drainage system.