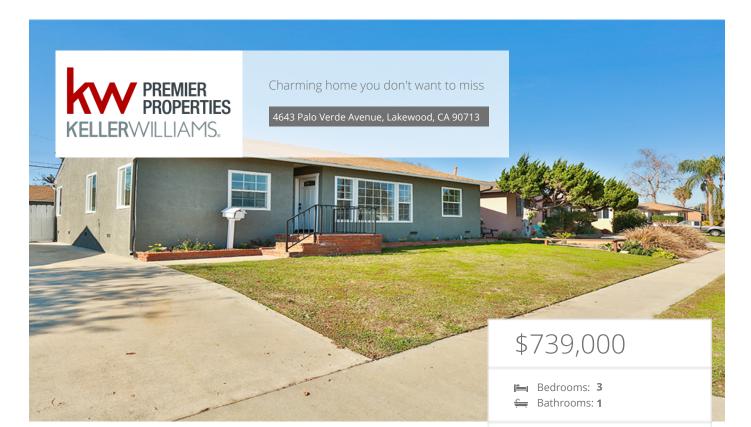

## **Property Description**

This is the one! This charming 3 bedroom, 1 bathroom home is completely turn-key with new flooring, ceiling fans, dual pane windows with a ton of natural light!! The kitchen has new appliances, recessed lighting, nice subway tile and lots of storage. The beautiful living room has crown molding, recessed lighting and wall to wall windows!! Private backyard with plenty of space to entertain with a large patio and 2 car detached garage. Great neighborhood, close to the freeway, Long Beach airport, schools, parks, and shopping areas. This one won't last long. Call today for a private tour!!!

## **EXTRAS:**

Living Space: 1,178 sq ftLot Size: 6,626 sq ft

DaShunda Morris 01807540

**7**714-616-1816