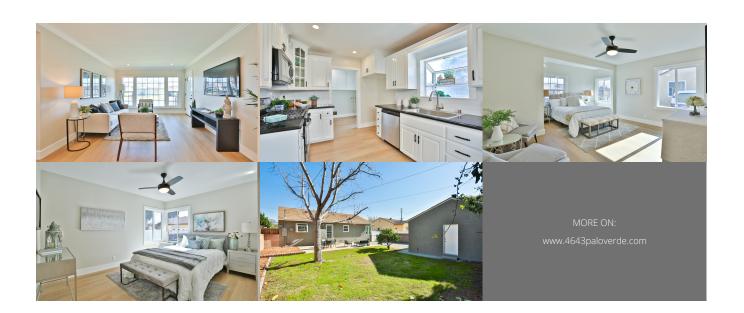

## **Property Description**

This is the one! This charming 3 bedroom, 1 bathroom home is completely turn-key with new flooring, ceiling fans, dual pane windows with a ton of natural light!! The kitchen has new appliances, recessed lighting, nice subway tile and lots of storage. The beautiful living room has crown molding, recessed lighting and wall to wall windows!! Private backyard with plenty of space to entertain with a large patio and 2 car detached garage. Great neighborhood, close to the freeway, Long Beach airport, schools, parks, and shopping areas. This one won't last long. Call today for a private tour!!!