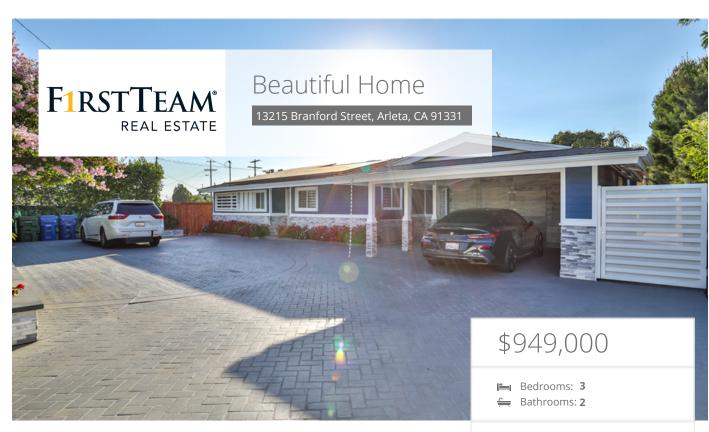

## Property Description

Hurry!! This home won't be available much longer. Come see for yourself, from the beautifully upgraded inside to your very own backyard paradise. Drive in opening your Power Motored Security Gate, and avoid any unwanted company with your Video Intercom located right outside. Walk in to your Forever Wood Floor and enjoy your Renovated Bathrooms all illuminated by the newly placed Recess Lighting found in the Interior and Exterior!! Enjoy a dip in the Resurfaced Pebble Tech Pool looking out to your spacious backyard. Those Palm Tress will surely make it feel like it's a vacation all the time. That and much more!!

## EXTRAS:

• Living Space: 1,662 sq ft

• Lot Size: 21,293 sq ft

Patsy Cuevas DRE #02040412 626-712-8585