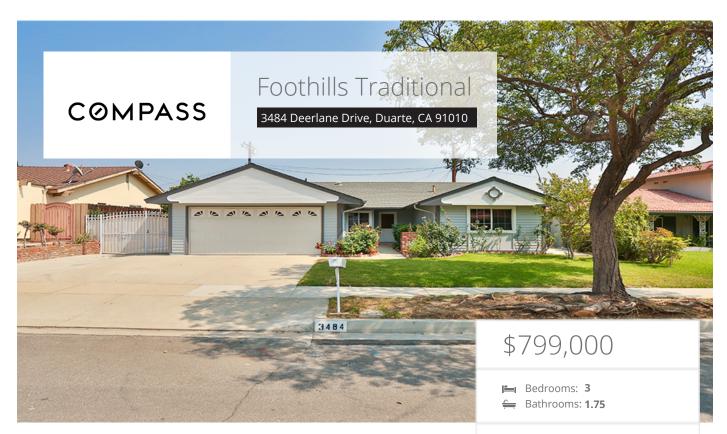

## **Property Description**

Situated in the desirable Fish Canyon community in the foothills of Duarte, this 3 bedroom 2 bath home has much to offer. A classic traditional residence, this delightful home features a fireplace in the living room, a separate family room adjacent to the kitchen and outdoor covered patio space. The rear gardens offer an abundance of fruit trees including pomegranate, apple, lemon, orange, plum and persimmon. Outdoor enthusiasts will appreciate the close proximity to Encanto Park, Encanto Equestrian Center, Fish Canyon Falls and the San Gabriel Valley River Trail. With a freshly painted interior, this home is ready for you to move right in!

## EXTRAS:

• Living Space: 1,382 sq ft

• Lot Size: 7,185 sq ft

Kathy Gibson <sup>calDRE Lic,#01098626</sup>