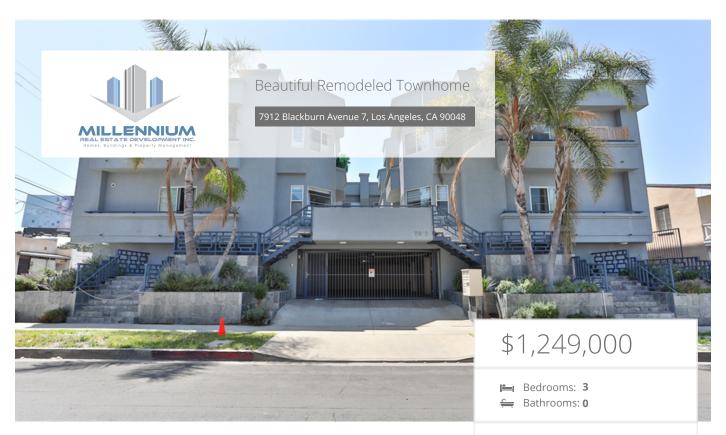

## Property Description

Prime, Grove-Area 3 bed corner Townhouse - This immaculate, freshly remodeled with designer touches, 3 bed/3.5 bathroom (bath in every bedroom, including a separate guest bath) has hardwood floors, balconies, tons of light, great space and feels like own house. Laundry in-unit. 2 car private, direct access garage, 98 walk score-walker's paradise! Across street from The Farmers Market, the Grove, Traders Joe, Whole Foods Market, and 3rd street shopping and restaurant row. Across street from Hancock Park Elementary school. Custom modern doors throughout, all lockable. Designer fixtures, kitchen and bath cabinets with under cabinet LED lights. Custom tile. Stainless steel stair railings with cables. Recessed lights. Great inviting design filled with natural light and surrounded with balconies. A must see.

## **EXTRAS:**

Living Space: 1,507 sq ftLot Size: 12,866 sq ft

Shawn Esrawi DRE #01221935 323-377-7270