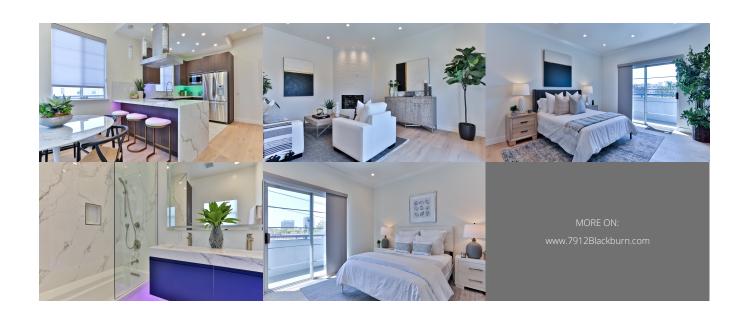

## Property Description

Prime, Grove-Area 3 bed corner Townhouse - This immaculate, freshly remodeled with designer touches, 3 bed/3.5 bathroom (bath in every bedroom, including a separate guest bath) has hardwood floors, balconies, tons of light, great space and feels like own house. Laundry in-unit. 2 car private, direct access garage, 98 walk score-walker's paradise! Across street from The Farmers Market, the Grove, Traders Joe, Whole Foods Market, and 3rd street shopping and restaurant row. Across street from Hancock Park Elementary school. Custom modern doors throughout, all lockable. Designer fixtures, kitchen and bath cabinets with under cabinet LED lights. Custom tile. Stainless steel stair railings with cables. Recessed lights. Great inviting design filled with natural light and surrounded with balconies. A must see.