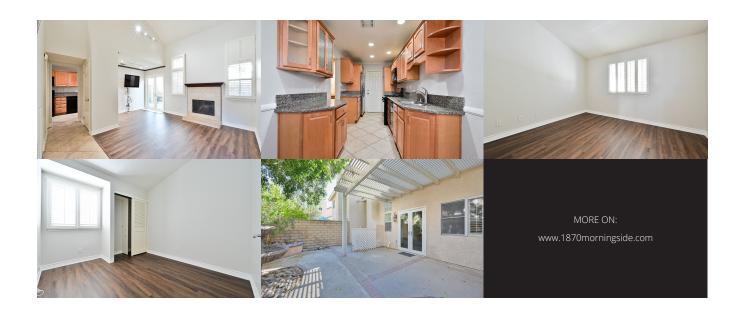

## Property Description

Nestled high in the hills of Azusa lies this well-maintained end-unit 3 bed 2.5 bath townhome in the desirable community of Canyon View. Freshly painted and with new laminate flooring installed, this home is move-in ready. The living room features a gas fireplace, vaulted ceilings and French doors opening to a spacious private patio. All appliances are included including black Frigidaire gas range and dishwasher, stainless steel Amana refrigerator and washer/dryer. There's a pool and two spas in the complex. Outdoor enthusiasts will appreciate the close proximity to the Azusa Greens Country Club, Northside Park, Pioneer Park and hiking trails, and the Azusa Downtown Gold Line Station is just 1.5 miles away!