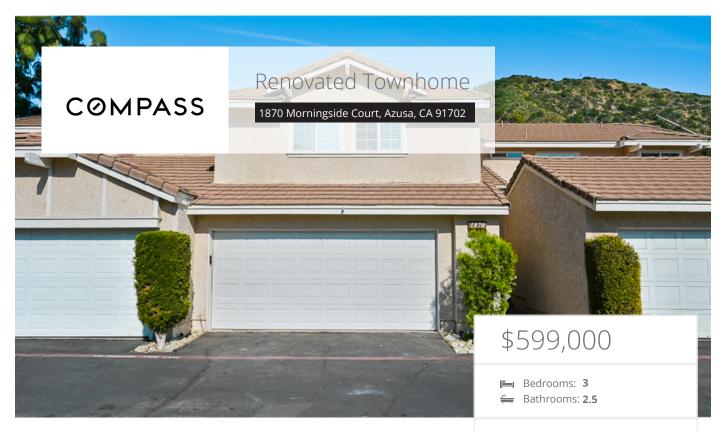

## Property Description

Nestled high in the hills of Azusa lies this well-maintained end-unit 3 bed 2.5 bath townhome in the desirable community of Canyon View. Freshly painted and with new laminate flooring installed, this home is move-in ready. The living room features a gas fireplace, vaulted ceilings and French doors opening to a spacious private patio. All appliances are included including black Frigidaire gas range and dishwasher, stainless steel Amana refrigerator and washer/dryer. There's a pool and two spas in the complex. Outdoor enthusiasts will appreciate the close proximity to the Azusa Greens Country Club, Northside Park, Pioneer Park and hiking trails, and the Azusa Downtown Gold Line Station is just 1.5 miles away!

## **EXTRAS:**

Living Space: 1,250 sq ftLot Size: 1,749 sq ft

Kathy Gibson
DRE Lic.#01098626
626-826-9003