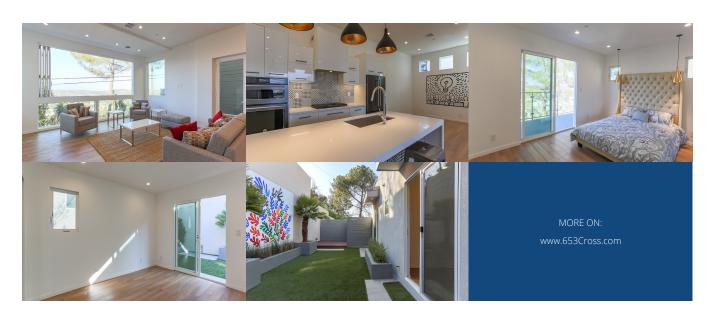

The dramatic entry reveals an impressive open floor plan. High ceilings with an abundance natural light. The centerpiece of the house is a twelve foot open bay window in the living room that reveals the stunning views of snow capped mountains.

Open kitchen with state of the art appliances, stylish light fixtures, and subtle finishes throughout creates the perfect place to entertain and live away from the chaos, yet still having easy access to Downtown, Pasadena, and Highland Park. Gold Line Metro station at bottom of hill.