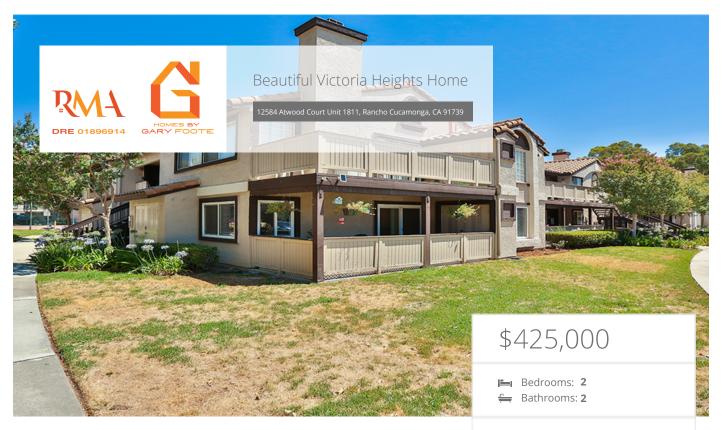

## Property Description

Welcome home to the convenience and comfort of living in this beautifully upgraded gem in the gated community of Victoria Heights. This ground floor end unit has much to offer. Each bedroom suite includes a walk-in closet with built-ins, private bathroom with granite countertop, and tiled shower. The wood-plank-look porcelain tile flooring combines elegance and functionality throughout the entire home. The kitchen has granite countertops, a stainless steel dishwasher, stainless steel oven with electric cooktop, and built-in microwave. The open-concept living and dining room features an Ecobee Smart Thermostat and August Smart Lock as well as opens to the outdoor patio providing even more room for relaxation or entertaining. One of the many unique features of this home is that it includes a one car garage in addition to a permitted open parking space. The HOA provides a gorgeous pool and spa, tennis court, clubhouse, gym, as well as water, trash, and sewer service. With the award winning Etiwanda School District, close proximity to Victoria Gardens, and easy access to I-15 and I-210 freeways, this home is an absolute must see.