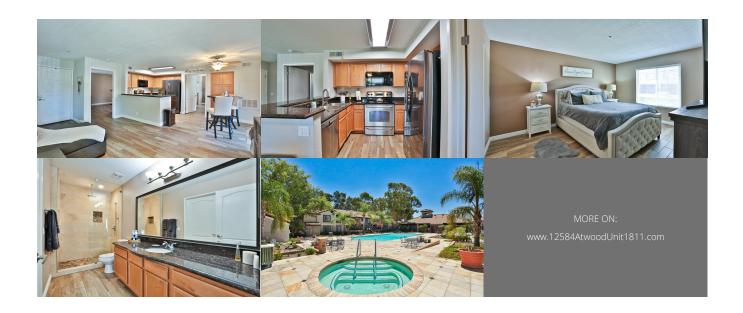

## Property Description

Welcome home to the convenience and comfort of living in this beautifully upgraded gem in the gated community of Victoria Heights. This ground floor end unit has much to offer. Each bedroom suite includes a walk-in closet with built-ins, private bathroom with granite countertop, and tiled shower. The wood-plank-look porcelain tile flooring combines elegance and functionality throughout the entire home. The kitchen has granite countertops, a stainless steel dishwasher, stainless steel oven with electric cooktop, and built-in microwave. The open-concept living and dining room features an Ecobee Smart Thermostat and August Smart Lock as well as opens to the outdoor patio providing even more room for relaxation or entertaining. One of the many unique features of this home is that it includes a one car garage in addition to a permitted open parking space. The HOA provides a gorgeous pool and spa, tennis court, clubhouse, gym, as well as water, trash, and sewer service. With the award winning Etiwanda School District, close proximity to Victoria Gardens, and easy access to I-15 and I-210 freeways, this home is an absolute must see.