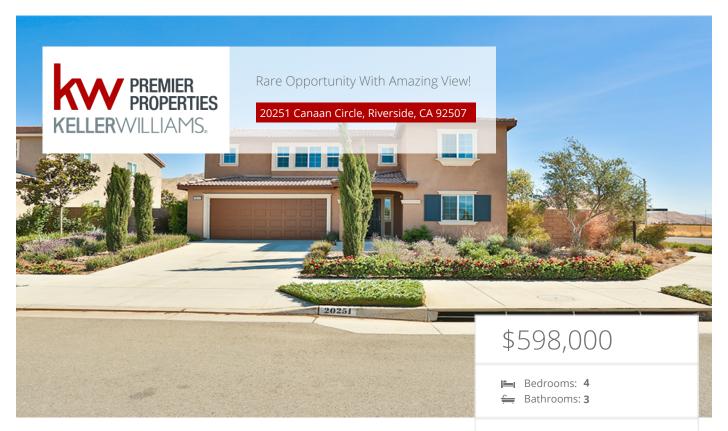

## **Property Description**

Charming Former D.R Horton Model Home with Spectacular Mountain View! This Beautiful Corner Lot home located in The Desirable Community Of The "Heights", Spring Mountain Ranch. Built-tin 2018, This Home Features a 2221 Sq/Ft Living Space 4 Bedrooms, 3 Bathrooms, An Open Concept Kitchen/Living Room/ Breakfast Area/To The Kitchen With Large Windows Extending From the Living Room To The Kitchen Allows Natural Light and Fresh Air From Outside Coming Through! A Large Sliding Door Gives Access to The Backyard To Enjoy the Picturesque Views! A Bedroom On The First Level. Spacious Loft & Two Additional Bedrooms On The Second Level. The Master Bedroom Offer Generous Space with a Large Window Looking Over the Beautiful Landscaped Backyard And Majestic Mountain Views. This Home Includes Upgraded Flooring, Window Coverings, and Tastefully Decorated. Convenience location, Easy Access to 90 Fwy, 60 Fwy & 215 Fwy. Close Distance To UCR, Loma Linda & downtown Riverside. Don't Miss This Rare Opportunity To Own A Former Model Home!

## **EXTRAS:**

Living Space: 2,221 sq ftLot Size: 7,840 sq ft

Tiffanie Wang DRE #01792725 626-622-1188