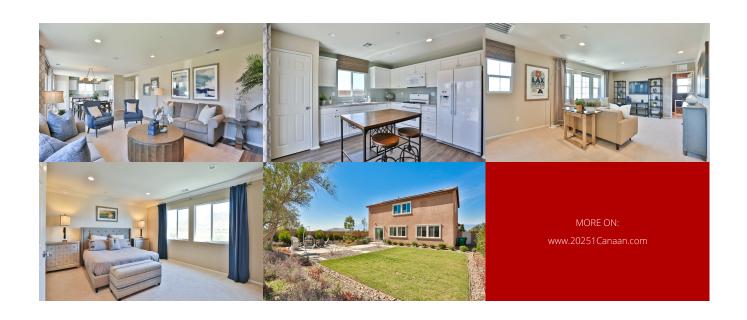

## **Property Description**

Charming Former D.R Horton Model Home with Spectacular Mountain View! This Beautiful Corner Lot home located in The Desirable Community Of The "Heights", Spring Mountain Ranch. Built-tin 2018, This Home Features a 2221 Sq/Ft Living Space 4 Bedrooms, 3 Bathrooms, An Open Concept Kitchen/Living Room/ Breakfast Area/To The Kitchen With Large Windows Extending From the Living Room To The Kitchen Allows Natural Light and Fresh Air From Outside Coming Through! A Large Sliding Door Gives Access to The Backyard To Enjoy the Picturesque Views! A Bedroom On The First Level. Spacious Loft & Two Additional Bedrooms On The Second Level. The Master Bedroom Offer Generous Space with a Large Window Looking Over the Beautiful Landscaped Backyard And Majestic Mountain Views. This Home Includes Upgraded Flooring, Window Coverings, and Tastefully Decorated. Convenience location, Easy Access to 90 Fwy, 60 Fwy & 215 Fwy. Close Distance To UCR, Loma Linda & downtown Riverside. Don't Miss This Rare Opportunity To Own A Former Model Home!