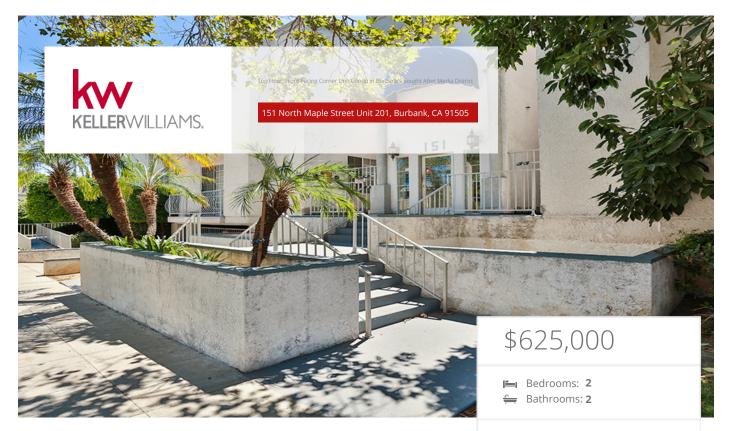

## **Property Description**

TOP FLOOR - FRONT-FACING CORNER UNIT CONDO IN BURBANK'S FAMED MEDIA DISTRICT. With landmark views of the hills and the iconic Warner Bros. Water Tower, this newly renovated 2 Bedroom Condo has much to be desired! Situated between Riverside Dr and Olive Ave, you're minutes from the Studios and less than a block from some of Burbank's most famous and hip restaurants like Bob's Big Boy, cafes and theaters. Enter into the spacious living area with high ceilings, natural light and gleaming wood-like flooring. Balcony off the dining area. Open living/dining space is perfect for entertaining. Bright galley kitchen with stainless steel appliances, large basin stainless steel sink, quartz countertops, shaker style soft close cabinets and complete with brass accents. Area off the kitchen is ideal for a breakfast bar, or a rollaway island.

## **EXTRAS:**

- Balcony
- Central Air
- Remodeled Bathroom
- Living Space: 1,075 sq ft
- Lot Size: 16,734 sq ft

Anna Lancaster CalBRE Lic.#01829692

**6** 818-919-9866

Amjad Albasel

**6** 818-486-0677