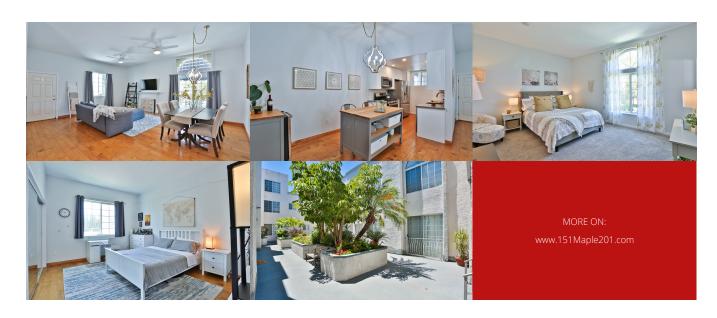

## **Property Description**

TOP FLOOR - FRONT-FACING CORNER UNIT CONDO IN BURBANK'S FAMED MEDIA DISTRICT. With landmark views of the hills and the iconic Warner Bros. Water Tower, this newly renovated 2 Bedroom Condo has much to be desired! Situated between Riverside Dr and Olive Ave, you're minutes from the Studios and less than a block from some of Burbank's most famous and hip restaurants like Bob's Big Boy, cafes and theaters. Enter into the spacious living area with high ceilings, natural light and gleaming wood-like flooring. Balcony off the dining area. Open living/dining space is perfect for entertaining. Bright galley kitchen with stainless steel appliances, large basin stainless steel sink, quartz countertops, shaker style soft close cabinets and complete with brass accents. Area off the kitchen is ideal for a breakfast bar, or a rollaway island.

Generous sized bedrooms with the master offering an en suite full bath and large walk-in closet. Both bathrooms have been beautifully updated with marble counters, honeycomb pattern tile flooring, and large subway tile backsplash. Washer/Dryer in unit. Central A/C. Two ceiling fans in the living area provide great areaflow. Dual pane windows and slider to balcony. 2 parking spaces with additional storage in Garage. Small complex with only 21 units and LOW HOA Dues!