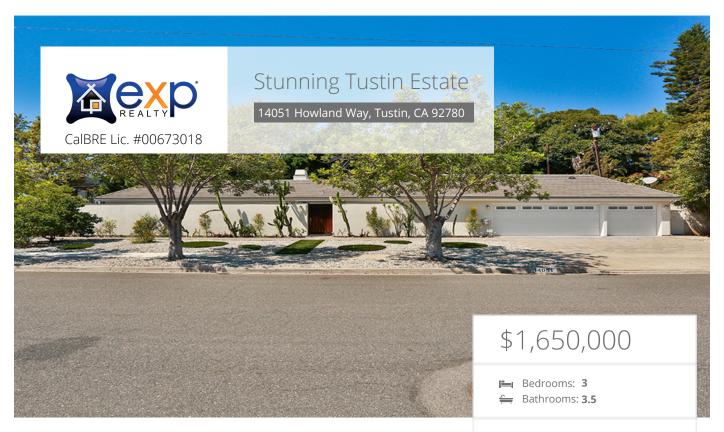

## **Property Description**

Stunning Tustin Estate. Architectural masterpiece built for entertaining. The owner had the property completely reconstructed in 2002. In what feels like a private setting you have a home that is OPEN and ALIVE! All 2893 square feet on single floor with easy access. Enter and float over the antique washed marble flooring that covers all but the bedrooms. Fireplace and sitting area can view the open kitchen, parklike yard, and the expansive living/dining spaces. Features include Milgard Windows throughout. Large masterbedroom retreat complete with second fireplace, large custom tub, and separate glass shower. Parklike backyard with large outdoor cooking space that is covered for hot summer days. Front yard very water friendly with only drip system needed for trees and plants. Walk score of 67. Walk around the corner to drug store, dry cleaners, market, etc. About 1 mile from Old Town Tustin with shops and restaurants. Short distance to all major shopping on Newport in Tustin.

## **EXTRAS:**

- 3 Car Garage
- Central Air
- Fireplace
- Living Space: 2,893 sq ftLot Size: 10,165 sq ft

Gary Hunter CalBRE Lic.#00673018

**7** 714-381-3577