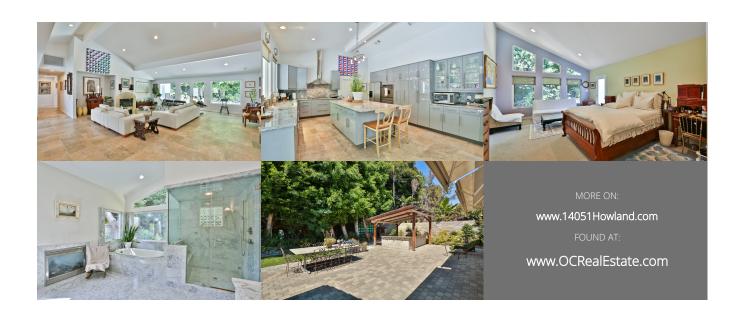

## **Property Description**

Stunning Tustin Estate. Architectural masterpiece built for entertaining. The owner had the property completely reconstructed in 2002. In what feels like a private setting you have a home that is OPEN and ALIVE! All 2893 square feet on single floor with easy access. Enter and float over the antique washed marble flooring that covers all but the bedrooms. Fireplace and sitting area can view the open kitchen, parklike yard, and the expansive living/dining spaces. Features include Milgard Windows throughout. Large masterbedroom retreat complete with second fireplace, large custom tub, and separate glass shower. Parklike backyard with large outdoor cooking space that is covered for hot summer days. Front yard very water friendly with only drip system needed for trees and plants. Walk score of 67. Walk around the corner to drug store, dry cleaners, market, etc. About 1 mile from Old Town Tustin with shops and restaurants. Short distance to all major shopping on Newport in Tustin.