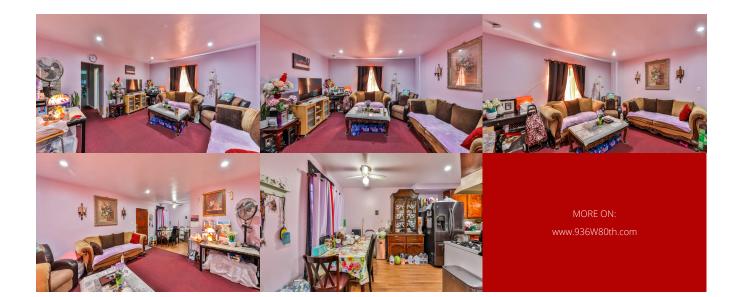

## **Property Description**

We are pleased to present this 6 unit building with tremendous upside in rents. This two story building consists of six units- 4 two bedroom, 1 one bath units and 2 one bedroom, one bath units. There are 8+ parking spaces at the rear of this large 9301 sq. ft. R-3 lot. The laundry room is currently used as storage but there are water and gas hook-ups that can be used for additional income. Some of the bathrooms and kitchens have been updated. A new roof was installed 4 years ago. The property has block walls on all three sides, a wrought iron front gate and railings. The exterior of the building is very well kept. Some windows have been replaced and the building has been recently painted. Close to freeways, downtown and USC.