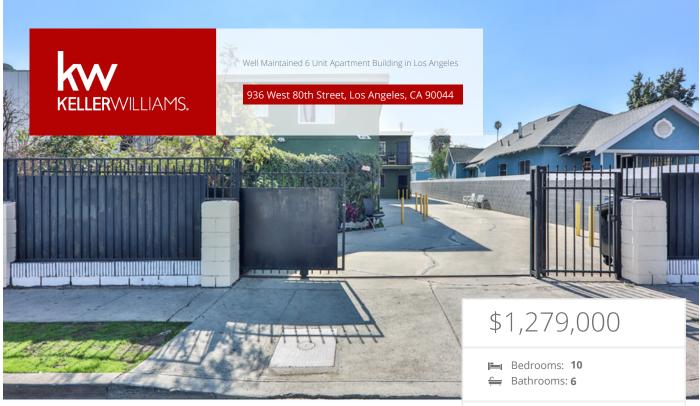

## **Property Description**

We are pleased to present this 6 unit building with tremendous upside in rents. This two story building consists of six units- 4 two bedroom, 1 one bath units and 2 one bedroom, one bath units. There are 8+ parking spaces at the rear of this large 9301 sq. ft. R-3 lot. The laundry room is currently used as storage but there are water and gas hook-ups that can be used for additional income. Some of the bathrooms and kitchens have been updated. A new roof was installed 4 years ago. The property has block walls on all three sides, a wrought iron front gate and railings. The exterior of the building is very well kept. Some windows have been replaced and the building has been recently painted. Close to freeways, downtown and USC.

## EXTRAS:

• Living Space: 5,260 sq ft

• Lot Size: 9,301 sq ft

Joyce Starleaf DRE #00782682 818-612-0514

Alison Tideback CalBRE LIC.# 01334601 **818-426-4833** 