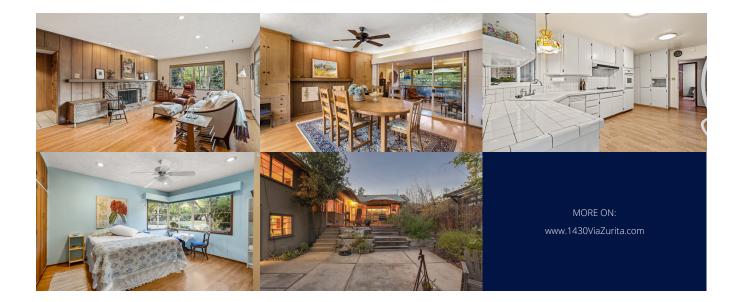

Main home approx. 1,800 SF includes 3 bedrooms and 2 baths. Enjoy a sun filled floor plan featuring oak hardwood flooring and custom woodwork throughout. Formal living room with handsome brick fireplace and adjacent friendly dining room accented with abundant cabinetry. Kitchen opens to a family sun room and has picturesque garden views. Indoor laundry room with utility sink.

Wonderful separate Guest House Studio approx. 600 SF in a tree house setting, includes a large room including bedroom area, living/dining room areas, plus a kitchen and full bath.

Oversized 2-car garage, basement, hobby area, storage room, and workshop. Spacious driveway parking. Enjoy glowing sunrises and sunsets every day from the cozy side porch. The grounds offer multiple tranquil patio areas, private retreats.