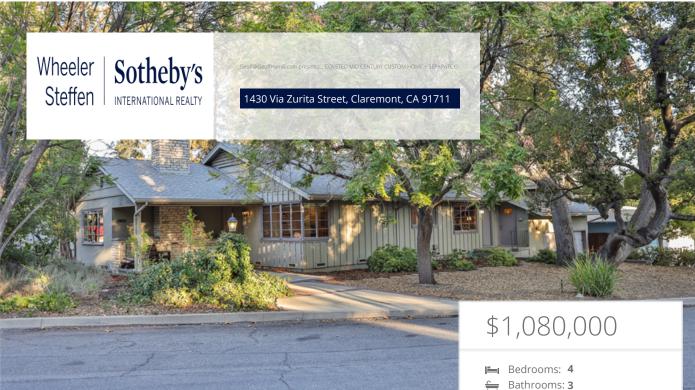

## Property Description

Welcome to one of Claremont's best kept secrets... "Via Zurita". The mystique of this secluded, historic, magical cul-de-sac street hideaway under a majestic canopy of hundred year old heritage oak & additional towering trees, is like no other setting in the local vicinity.

"Picture Perfect" Custom circa 1952 built 1-level home quality constructed by J. F. Patrick and C.T. Perham; and architect designed by John Longenecker. This charming New England Ranch cottage is perfectly poised on a sweeping, curving lot in a private enclave of stately character, mid century, and storybook homes. This residence conveys a sense of timeless luxury with traditional, simplicity, successfully blending rustic and refined characteristics.

Main home approx. 1,800 SF includes 3 bedrooms and 2 baths. Enjoy a sun filled floor plan featuring oak hardwood flooring and custom woodwork throughout. Formal living room with handsome brick fireplace and adjacent friendly dining room accented with abundant cabinetry. Kitchen opens to a family sun room and has picturesque garden views. Indoor laundry room with utility sink.

## EXTRAS:

- Living Space: 2,425 sq ft
- Lot Size: 7,780 sq ft

Geoff Hamill € 909-621-0500