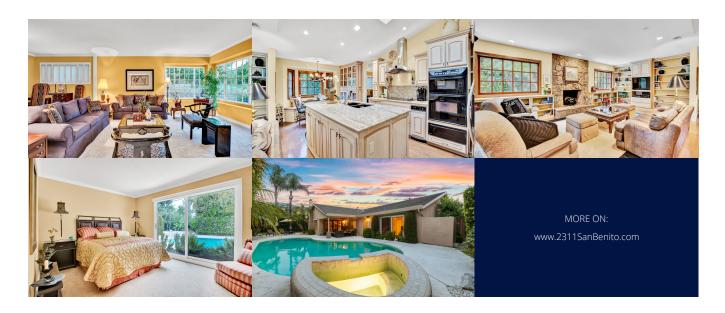

Picture perfect curb appeal with a circular driveway. Favorite 1-story floor plan, approx. 2,600 sq.ft., with 4 bedroom, 3 baths, located in a coveted neighborhood. Great floor plan boasts a signature wide hallway, generous sized rooms, and custom windows. Formal entry foyer opens to a huge living room and separate formal dining room. Cheerfully & tastefully renovated kitchen with breakfast nook eating area, opens to a large family great room with stone fireplace. Master bedroom features a large walk-in closet plus spacious bath dressing area. Indoor laundry room. Newer high quality roof.

Beautiful private backyard setting boasts a swimming pool & spa, grassy yard area, mature landscape, relaxing covered patio, plus numerous shade trees. Desirable Condit Elementary School.

Home Warranty Plan is included with the sale!