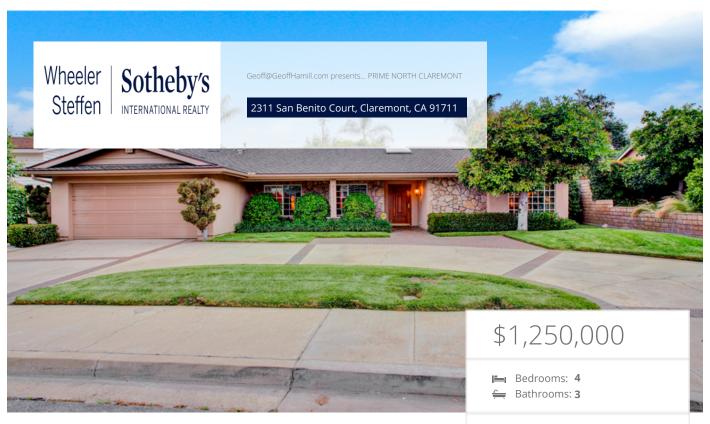

## **Property Description**

PRIME NORTH CLAREMONT "GARNET" MODEL IN ROSEMOUNT ESTATES.

Drive by this prime locale near Higginbotham Park, Thompson Creek wilderness trails, and the Claraboya hillside foothills.

Picture perfect curb appeal with a circular driveway. Favorite 1-story floor plan, approx. 2,600 sq.ft., with 4 bedroom, 3 baths, located in a coveted neighborhood. Great floor plan boasts a signature wide hallway, generous sized rooms, and custom windows. Formal entry foyer opens to a huge living room and separate formal dining room. Cheerfully & tastefully renovated kitchen with breakfast nook eating area, opens to a large family great room with stone fireplace. Master bedroom features a large walk-in closet plus spacious bath dressing area. Indoor laundry room. Newer high quality roof.