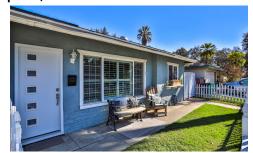

CHARMING ONE-STORY, OPEN-CONCEPT HOME, COMPLETE WITH A WHITE PICKET FENCE! This all-American home is smaller in square footage but has everything. Simple, functional, and stylish. And storage galore with not an inch of space wasted. Completely remodeled with the popular "modern industrial farmhouse" style throughout! The beautiful, modern front door opens into the great room w/decorative fireplace, plantation shutters, window seat w/storage, industrial wood shelves, & recessed lighting. The kitchen has great design and function. Large kitchen island w/ seating, statement lighting, and gorgeous walnut butcher block countertop on both the island and surrounding cabinet countertops. Abundant storage w/metal piping & wood open shelving, industrial pipe racks for hanging your coffee mugs, self-closing large drawers & cabinets, including a pantry, corner cabinet w/lazy Susan, and a pullout spice rack. Stainless steel appliances, farmhouse sink, white subway tile backsplash, and pendant & recessed lighting. Nice-sized bedrooms include ceiling fans w/lights and closet organizational systems (one even has a built-in desk.) The bathroom features a tub/shower, floating vanity w/wide sink, and industrial wood open shelves & towel racks. More storage in the hallway with not one but two closets. Vinyl wood flooring, dual pane windows, crown molding, & wide baseboards throughout. Easy & DIRECT ACCESS from the great room to the TWO-CAR ATTACHED GARAGE w/roll-up garage doors. The laundry area is conveniently located just steps from the house/garage entry. Low maintenance front, side & backyard. Wonderful location in the heart of downtown La Verne...enjoy watching the 4th of July Parade from your own front porch, and take an easy walk or bike ride to restaurants, shops, parks, ULV & schools.