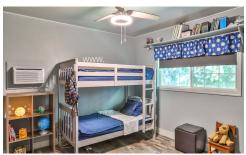

CHARMING ONE-STORY, OPEN-CONCEPT HOME, COMPLETE WITH A WHITE PICKET FENCE! This all-American home is smaller in square footage but has everything. Simple, functional, and stylish. And storage galore with not an inch of space wasted. Completely remodeled with the popular "modern industrial farmhouse" style throughout! The beautiful, modern front door opens into the great room w/decorative fireplace, plantation shutters, window seat w/storage, industrial wood shelves, & recessed lighting. The kitchen has great design and function. Large kitchen island w/ seating, statement lighting, and gorgeous walnut butcher block countertop on both the island and surrounding cabinet countertops. Abundant storage w/metal piping & wood open shelving, industrial pipe racks for hanging your coffee mugs, self-closing large drawers & cabinets, including a pantry, corner cabinet w/lazy Susan, and a pullout spice rack. Stainless steel appliances, farmhouse sink, white subway tile backsplash, and pendant & recessed lighting. Nice-sized bedrooms include ceiling fans w/lights and closet organizational systems (one even has a built-in desk.) The bathroom features a tub/shower, floating vanity w/wide sink, and industrial wood open shelves & towel racks. More storage in the hallway with not one but two closets. Vinyl wood flooring, dual pane windows, crown molding, & wide baseboards throughout. Easy & DIRECT ACCESS from the great room to the TWO-CAR ATTACHED GARAGE w/roll-up garage doors. The laundry area is conveniently located just steps from the house/garage entry. Low maintenance front, side & backyard. Wonderful location in the heart of downtown La Verne...enjoy watching the 4th of July Parade from your own front porch, and take an easy walk or bike ride to restaurants, shops, parks, ULV & schools.