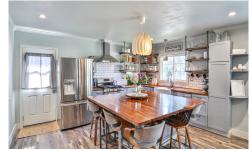

CHARMING ONE-STORY, OPEN-CONCEPT HOME, COMPLETE WITH A WHITE PICKET FENCE! This all-American home is smaller in square footage but has everything. Simple, functional, and stylish. And storage galore with not an inch of space wasted. Completely remodeled with the popular "modern industrial farmhouse" style throughout! The beautiful, modern front door opens into the great room w/decorative fireplace, plantation shutters, window seat w/storage, industrial wood shelves, & recessed lighting. The kitchen has great design and function. Large kitchen island w/ seating, statement lighting, and gorgeous walnut butcher block countertop on both the island and surrounding cabinet countertops. Abundant storage w/metal piping & wood open shelving, industrial pipe racks for hanging your coffee mugs, self-closing large drawers & cabinets, including a pantry, corner cabinet w/lazy Susan, and a pullout spice rack. Stainless steel appliances, farmhouse sink, white subway tile backsplash, and pendant & recessed lighting. Nice-sized bedrooms include ceiling fans w/lights and closet organizational systems (one even has a built-in desk.) The bathroom features a tub/shower, floating vanity w/wide sink, and industrial wood open shelves & towel racks. More storage in the hallway with not one but two closets. Vinyl wood flooring, dual pane windows, crown molding, & wide baseboards throughout. Easy & DIRECT ACCESS from the great room to the TWO-CAR ATTACHED GARAGE w/roll-up garage doors. The laundry area is conveniently located just steps from the house/garage entry. Low maintenance front, side & backyard. Wonderful location in the heart of downtown La Verne...enjoy watching the 4th of July Parade from your own front porch, and take an easy walk or bike ride to restaurants, shops, parks, ULV & schools.