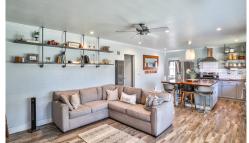

CHARMING ONE-STORY, OPEN-CONCEPT HOME, COMPLETE WITH A WHITE PICKET FENCE! This all-American home is smaller in square footage but has everything. Simple, functional, and stylish. And storage galore with not an inch of space wasted. Completely remodeled with the popular "modern industrial farmhouse" style throughout! The beautiful, modern front door opens into the great room w/decorative fireplace, plantation shutters, window seat w/storage, industrial wood shelves, & recessed lighting. The kitchen has great design and function. Large kitchen island w/ seating, statement lighting, and gorgeous walnut butcher block countertop on both the island and surrounding cabinet countertops. Abundant storage w/metal piping & wood open shelving, industrial pipe racks for hanging your coffee mugs, self-closing large drawers & cabinets, including a pantry, corner cabinet w/lazy Susan, and a pullout spice rack. Stainless steel appliances, farmhouse sink, white subway tile backsplash, and pendant & recessed lighting. Nice-sized bedrooms include ceiling fans w/lights and closet organizational systems (one even has a built-in desk.) The bathroom features a tub/shower, floating vanity w/wide sink, and industrial wood open shelves & towel racks. More storage in the hallway with not one but two closets. Vinyl wood flooring, dual pane windows, crown molding, & wide baseboards throughout. Easy & DIRECT ACCESS from the great room to the TWO-CAR ATTACHED GARAGE w/roll-up garage doors. The laundry area is conveniently located just steps from the house/garage entry. Low maintenance front, side & backyard. Wonderful location in the heart of downtown La Verne...enjoy watching the 4th of July Parade from your own front porch, and take an easy walk or bike ride to restaurants, shops, parks, ULV & schools.