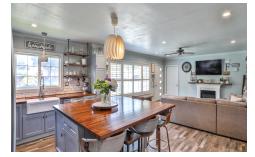

CHARMING ONE-STORY, OPEN-CONCEPT HOME, COMPLETE WITH A WHITE PICKET FENCE! This all-American home is smaller in square footage but has everything. Simple, functional, and stylish. And storage galore with not an inch of space wasted. Completely remodeled with the popular "modern industrial farmhouse" style throughout! The beautiful, modern front door opens into the great room w/decorative fireplace, plantation shutters, window seat w/storage, industrial wood shelves, & recessed lighting. The kitchen has great design and function. Large kitchen island w/ seating, statement lighting, and gorgeous walnut butcher block countertop on both the island and surrounding cabinet countertops. Abundant storage w/metal piping & wood open shelving, industrial pipe racks for hanging your coffee mugs, self-closing large drawers & cabinets, including a pantry, corner cabinet w/lazy Susan, and a pullout spice rack. Stainless steel appliances, farmhouse sink, white subway tile backsplash, and pendant & recessed lighting. Nice-sized bedrooms include ceiling fans w/lights and closet organizational systems (one even has a built-in desk.) The bathroom features a tub/shower, floating vanity w/wide sink, and industrial wood open shelves & towel racks. More storage in the hallway with not one but two closets. Vinyl wood flooring, dual pane windows, crown molding, & wide baseboards throughout. Easy & DIRECT ACCESS from the great room to the TWO-CAR ATTACHED GARAGE w/roll-up garage doors. The laundry area is conveniently located just steps from the house/garage entry. Low maintenance front, side & backyard. Wonderful location in the heart of downtown La Verne...enjoy watching the 4th of July Parade from your own front porch, and take an easy walk or bike ride to restaurants, shops, parks, ULV & schools.