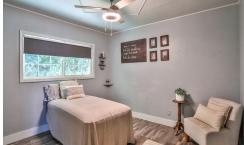

CHARMING ONE-STORY, OPEN-CONCEPT HOME, COMPLETE WITH A WHITE PICKET FENCE! This all-American home is smaller in square footage but has everything. Simple, functional, and stylish. And storage galore with not an inch of space wasted. Completely remodeled with the popular "modern industrial farmhouse" style throughout! The beautiful, modern front door opens into the great room w/decorative fireplace, plantation shutters, window seat w/storage, industrial wood shelves, & recessed lighting. The kitchen has great design and function. Large kitchen island w/ seating, statement lighting, and gorgeous walnut butcher block countertop on both the island and surrounding cabinet countertops. Abundant storage w/metal piping & wood open shelving, industrial pipe racks for hanging your coffee mugs, self-closing large drawers & cabinets, including a pantry, corner cabinet w/lazy Susan, and a pullout spice rack. Stainless steel appliances, farmhouse sink, white subway tile backsplash, and pendant & recessed lighting. Nice-sized bedrooms include ceiling fans w/lights and closet organizational systems (one even has a built-in desk.) The bathroom features a tub/shower, floating vanity w/wide sink, and industrial wood open shelves & towel racks. More storage in the hallway with not one but two closets. Vinyl wood flooring, dual pane windows, crown molding, & wide baseboards throughout. Easy & DIRECT ACCESS from the great room to the TWO-CAR ATTACHED GARAGE w/roll-up garage doors. The laundry area is conveniently located just steps from the house/garage entry. Low maintenance front, side & backyard. Wonderful location in the heart of downtown La Verne...enjoy watching the 4th of July Parade from your own front porch, and take an easy walk or bike ride to restaurants, shops, parks, ULV & schools.