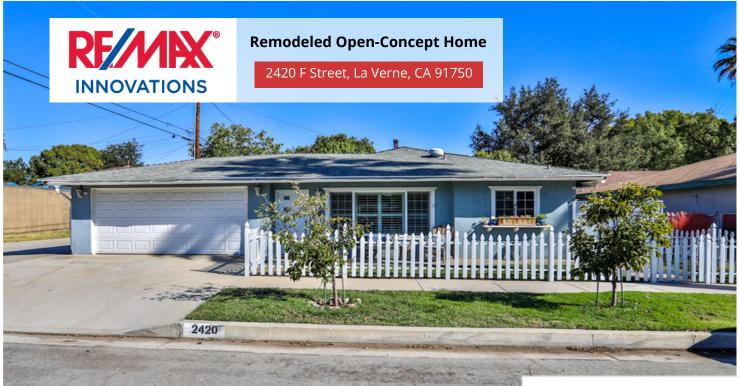

CHARMING ONE-STORY, OPEN-CONCEPT HOME, COMPLETE WITH A WHITE PICKET FENCE! This all-American home is smaller in square footage but has everything. Simple, functional, and stylish. And storage galore with not an inch of space wasted. Completely remodeled with the popular "modern industrial farmhouse" style throughout! The beautiful, modern front door opens into the great room w/decorative fireplace, plantation shutters, window seat w/storage, industrial wood shelves, & recessed lighting. The kitchen has great design and function. Large kitchen island w/ seating, statement lighting, and gorgeous walnut butcher block countertop on both the island and surrounding cabinet countertops. Abundant storage w/metal piping & wood open shelving, industrial pipe racks for hanging your coffee mugs, self-closing large drawers & cabinets, including a pantry, corner cabinet w/lazy Susan, and a pullout spice rack. Stainless steel appliances, farmhouse sink, white subway tile backsplash, and pendant & recessed lighting. Nice-sized bedrooms include ceiling fans w/lights and closet organizational systems (one even has a built-in desk.) The bathroom features a tub/shower, floating vanity w/wide sink, and industrial wood open shelves & towel racks. More storage in the hallway with not one but two closets. Vinyl wood flooring, dual pane windows, crown molding, & wide baseboards throughout. Easy & DIRECT ACCESS from the great room to the TWO-CAR ATTACHED GARAGE w/roll-up garage doors. The laundry area is conveniently located just steps from the house/garage entry. Low maintenance front, side & backyard. Wonderful location in the heart of downtown La Verne...enjoy watching the 4th of July Parade from your own front porch, and take an easy walk or bike ride to restaurants, shops, parks, ULV & schools.

\$620,000

⊨ Bedrooms: 2⊨ Bathrooms: 1

## **EXTRAS:**

Living Space: 910 sq ftLot Size: 3,037 sq ft

Cheryl Mortenson DRE Lic.# 01439589 909-938-3602