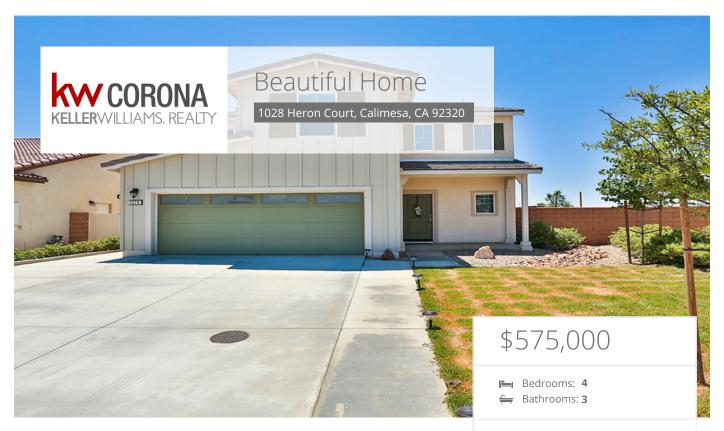

## Property Description

Beautiful home located in the Summerwind Trails Community of Calimesa! This 2 story homes offers a spacious floor plan and attached 2 car garage. The downstairs entry invites you into the open Living Room and Kitchen area featuring a large Granite topped Kitchen Island, with plenty of granite counter space throughout, stainless steel appliances, walk-in pantry closet, and custom pendant lights highlighting the kitchen island seating area, along with the open and spacious dining/eating area. All complimented by an attractive solid surface flooring. Downstairs also features a carpeted Bedroom and full Bathroom off the beautiful entryway. As you approach the 2nd floor you are welcomed by a large Bonus Room/Loft with recessed lighting, along with natural light from the surrounding windows. Upstairs offers a large Laundry Room, with counter & cabinet space, 2 additional Bedrooms that share the upstairs 2nd Bathroom, along with the large Master Bedroom and Bathroom. The Master Bathroom features an oversized walk-in Shower, lots of light and a walk-in closet. Step outside into the backyard off the Kitchen Eating Area into a fully shaded, patio covering with a lighted ceiling fan. The spacious, private backyard features both concrete patio decking and an open grass area to enjoy. Enjoy the breath taking mountain views from both the front and backyard. \*\*\*Additional Highlights and Features! Builder installed-Paid Off Solar! Whole House Fan! Tankless Water Heater! Smart Home System (included alarm and doorbell camera)\*\*\*Located just off Cherry Valley Rd - You are close the the brand new shopping center.

## **EXTRAS:**

Living Space: 2,429 sq ftLot Size: 5,540 sq ft

Robert Thompson

**6** 951-783-3334

Christy Thompson

**6** 951-783-4517