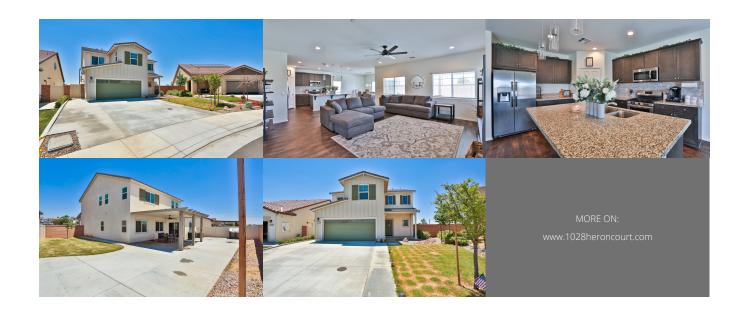

## Property Description

Beautiful home located in the Summerwind Trails Community of Calimesa! This 2 story homes offers a spacious floor plan and attached 2 car garage. The downstairs entry invites you into the open Living Room and Kitchen area featuring a large Granite topped Kitchen Island, with plenty of granite counter space throughout, stainless steel appliances, walk-in pantry closet, and custom pendant lights highlighting the kitchen island seating area, along with the open and spacious dining/eating area. All complimented by an attractive solid surface flooring. Downstairs also features a carpeted Bedroom and full Bathroom off the beautiful entryway. As you approach the 2nd floor you are welcomed by a large Bonus Room/Loft with recessed lighting, along with natural light from the surrounding windows. Upstairs offers a large Laundry Room, with counter & cabinet space, 2 additional Bedrooms that share the upstairs 2nd Bathroom, along with the large Master Bedroom and Bathroom. The Master Bathroom features an oversized walk-in Shower, lots of light and a walk-in closet. Step outside into the backyard off the Kitchen Eating Area into a fully shaded, patio covering with a lighted ceiling fan. The spacious, private backyard features both concrete patio decking and an open grass area to enjoy. Enjoy the breath taking mountain views from both the front and backyard. \*\*\*Additional Highlights and Features! Builder installed-Paid Off Solar! Whole House Fan! Tankless Water Heater! Smart Home System (included alarm and doorbell camera)\*\*\*Located just off Cherry Valley Rd - You are close the the brand new shopping center.