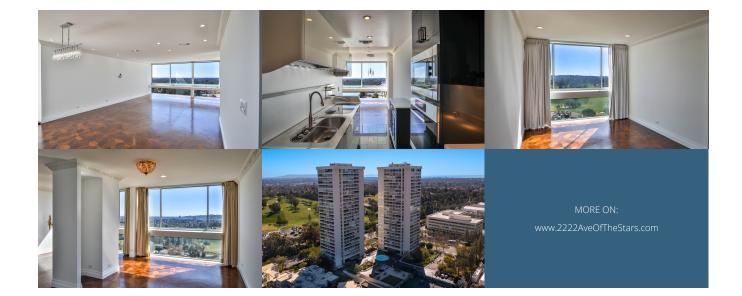

## Property Description

This elegant SouthWest facing unit features Spectacular Ocean and City Lights Views to downtown and beyond. This Light and Bright 3 bedroom floor plan was converted into a 2 bedroom unit and has been masterfully remodeled with designer finishes including custom pattern walnut parquet flooring, Raised ceilings in the living area with floor to ceiling windows to watch those amazing California sunsets. The open Living and Dining area seamlessly connect to the gourmet kitchen, and comes complete with Miele Appliances, a Sub-Zero refrigerator, extra pantry storage and a stacked LG washer and dryer. The oversized Main suite offers a bonus sitting area and southern views of Hillcrest Golf Course and beyond. The beautiful main suite bathroom has a custom vanity cabinet with dual sinks. There is Walker Zanger stone flooring and tiles throughout the bathroom and shower and tub surround, oh yeah let's not forget the soothing custom spa tub to relax in, and a very nice sized walk in closet with custom shelving. The spacious guest bedroom has built-in closets and beautiful southern views. Guest bathroom has onyx tiles, a beautiful oversized shower and custom cabinet with a custom onyx sink. There is crown molding in the bedrooms and living room, recessed lights and beautiful sconces throughout the unit. Central air and heat. Additional secure storage area and 2 assigned parking spots are included. Century Towers provide luxury living with first class amenities including 24-hour security gated entrance, valet parking, doorman, two tennis courts, beautiful swimmers pool, fitness center, sauna and electric car-charging stations. Close to restaurants, shops, movie theaters, Century City mall, Beverly Hills and Rancho Park.