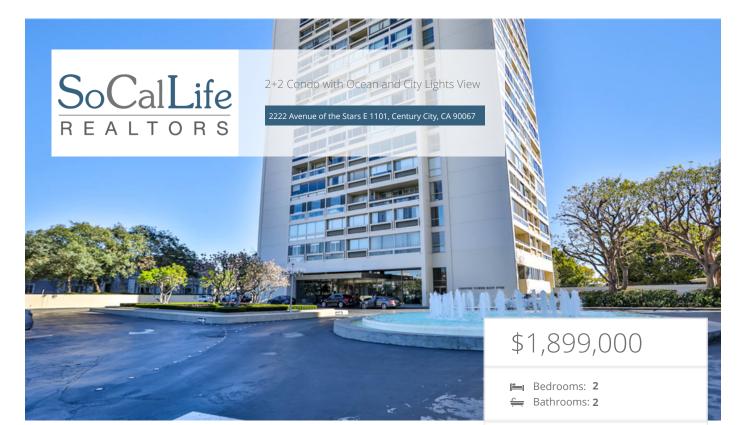

## Property Description

This elegant SouthWest facing unit features Spectacular Ocean and City Lights Views to downtown and beyond. This Light and Bright 3 bedroom floor plan was converted into a 2 bedroom unit and has been masterfully remodeled with designer finishes including custom pattern walnut parquet flooring, Raised ceilings in the living area with floor to ceiling windows to watch those amazing California sunsets. The open Living and Dining area seamlessly connect to the gourmet kitchen, and comes complete with Miele Appliances, a Sub-Zero refrigerator, extra pantry storage and a stacked LG washer and dryer. The oversized Main suite offers a bonus sitting area and southern views of Hillcrest Golf Course and beyond. The beautiful main suite bathroom has a custom vanity cabinet with dual sinks. There is Walker Zanger stone flooring and tiles throughout the bathroom and shower and tub surround, oh yeah let's not forget the soothing custom spa tub to relax in, and a very nice sized walk in closet with custom shelving. The spacious guest bedroom has built-in closets and beautiful southern views. Guest bathroom has onyx tiles, a beautiful oversized shower and custom cabinet with a custom onyx sink. There is crown molding in the bedrooms and living room, recessed lights and beautiful sconces throughout the unit. Central air and heat. Additional secure storage area and 2 assigned parking spots are included. Century Towers provide luxury living with first class amenities including 24-hour security gated entrance, valet parking, doorman, two tennis courts, beautiful swimmers pool, fitness center, sauna and electric car-charging stations. Close to restaurants, shops, movie theaters, Century City mall, Beverly Hills and Rancho Park.

## EXTRAS:

• Living Space: 1,974 sq ft

• Lot Size: 177,810 sq ft

Darrell Belisle CaIBRE Lic.#01235057 **949-506-6696** 